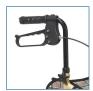

## Winnie Lite Supreme/Go Lite 3 Wheel Aluminum Rollator

HCPCS:

FIGURE A

IGURE B

FIGURE C

FIGURE I

- Special loop lock made of internal aluminum casting operates easily and ensures safety (Figure A)
- 7.5" casters with soft-grip tires are ideal for indoor and outdoor use
- Comes standard with carry pouch
- Handles easily adjust in height with self-threading knob (Figure B)
- Easy, one-hand folding