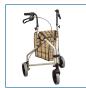

## Winnie Lite Supreme/Go Lite 3 Wheel Aluminum Rollator

HCPCS:

FIGURE A

IGURE B

FIGURE C

FIGURE I

- Special loop lock made of internal aluminum casting operates easily and ensures safety (Figure A)
- 7.5" casters with soft-grip tires are ideal for indoor and outdoor use
- Comes standard with carry pouch
- Handles easily adjust in height with self-threading knob (Figure B)
- Easy, one-hand folding

| PRODUCTS               | Description                                   |
|------------------------|-----------------------------------------------|
| RTL199                 | Winnie Lite Supr.w/TanPlaidPou,1/cs           |
| SPECIFICATIONS         | Description                                   |
| Carton Shipping Weight | 15 lbs.                                       |
| Handle Height          | 32" - 38"                                     |
| Unit Dimensions        | 26" (W) x 22.75" (L)                          |
| Warranty               | Limited Lifetime                              |
| Weight                 | 11 lbs                                        |
| Weight Capacity        | 300 lbs                                       |
| PARTS                  | Description                                   |
| 10208KN                | Knob,Ht.Adj.Rollator,w/Attch.1/ea, EA         |
| 808                    | BLACK TOTE,1/ea, EA                           |
| 9500001232             | Brake Cable/Adjust,Lower,1/ea, EA             |
| 9500004101             | Cable,Fastner,1/ea, EA                        |
| 9500002211             | Axle Bearing,Rollator,1ea, EA                 |
| 9503HBRAKE             | BrakeAssm.,ThreeWheelRollator,1/ea, EA        |
| 9500H30001             | Rollator Wheel,8"6 Spoke, 1/ea, EA            |
| 9500002051             | Lower Pivot Bolt,197,1/ea, EA                 |
| 950330049901           | Hand Grip, Right, 3-wheel Rollator, 1/ea, EA  |
| 950330039901           | Hand Grip, Left, 3-wheel Rollator, 1/ea, EA   |
| 950000199901           | Generic Brake Cable Only for Rollat, 1/ea, EA |