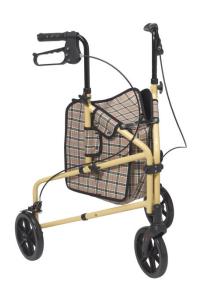

## Winnie Lite Supreme/Go Lite 3 Wheel Aluminum Rollator

HCPCS:

FIGURE A

IGURE B

FIGURE C

FIGURE I

- Special loop lock made of internal aluminum casting operates easily and ensures safety (Figure A)
- 7.5" casters with soft-grip tires are ideal for indoor and outdoor use
- Comes standard with carry pouch
- Handles easily adjust in height with self-threading knob (Figure B)
- Easy, one-hand folding

| PRODUCTS               | Description                                   |
|------------------------|-----------------------------------------------|
| RTL199                 | Winnie Lite Supr.w/TanPlaidPou,1/cs           |
| SPECIFICATIONS         | Description                                   |
| Carton Shipping Weight | 15 lbs.                                       |
| Handle Height          | 32" - 38"                                     |
| Unit Dimensions        | 26" (W) x 22.75" (L)                          |
| Warranty               | Limited Lifetime                              |
| Weight                 | 11 lbs                                        |
| Weight Capacity        | 300 lbs                                       |
| PARTS                  | Description                                   |
| 10208KN                | Knob,Ht.Adj.Rollator,w/Attch.1/ea, EA         |
| 808                    | BLACK TOTE,1/ea, EA                           |
| 9500001232             | Brake Cable/Adjust,Lower,1/ea, EA             |
| 9500004101             | Cable,Fastner,1/ea, EA                        |
| 9500002211             | Axle Bearing,Rollator,1ea, EA                 |
| 9503HBRAKE             | BrakeAssm.,ThreeWheelRollator,1/ea, EA        |
| 9500H30001             | Rollator Wheel,8"6 Spoke, 1/ea, EA            |
| 9500002051             | Lower Pivot Bolt,197,1/ea, EA                 |
| 950330049901           | Hand Grip, Right, 3-wheel Rollator, 1/ea, EA  |
| 950330039901           | Hand Grip, Left, 3-wheel Rollator, 1/ea, EA   |
| 950000199901           | Generic Brake Cable Only for Rollat, 1/ea, EA |