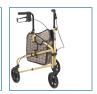

## Winnie Lite Supreme/Go Lite 3 Wheel Aluminum Rollator

HCPCS:

FIGURE A

IGURE B

FIGURE C

FIGURE I

- Special loop lock made of internal aluminum casting operates easily and ensures safety (Figure A)
- 7.5" casters with soft-grip tires are ideal for indoor and outdoor use
- Comes standard with carry pouch
- Handles easily adjust in height with self-threading knob (Figure B)
- Easy, one-hand folding