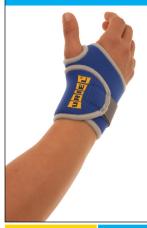

## **Wrist Support**

The wrist support minimizes strain on the wrist and provides firm support while allowing for normal daily activity. It supports the wrist joint, relieves pressure from the CMC and MCP thumb joints, and prevents injury to wrists. The wrist support is recommended for the treatment of wrist pain due to strain, sprain, tendonitis, and arthritis.

24-9059 Universal Size \$12.50

Support Thermo Active Anatomic First Aid