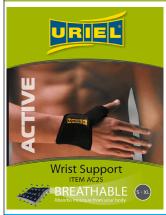

## **Neoprene Wrist Support**

The Uriel Wrist Support is recommended for the treatment of wrist pain due to strain, sprain, tendonitis, and arthritis. It takes strain off the wrist and pressure off the thumb joint while allowing for normal daily function. The wrist support fits all hand sizes and is secured with a Velcro fastener for optimal fit.

24-9049 Universal Size \$12.50