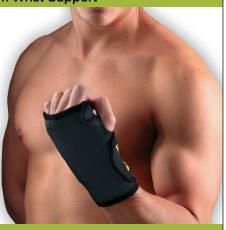

## Neoprene Maximum Wrist Support

Provides firm wrist support while allowing for normal daily functions. The support holds the wrist in a functional position at an angle of 35° (optional adjusting).

24-9039L Universal Size \$17.50

(Left)

24-9039R Universal Size \$17.50

(Right)