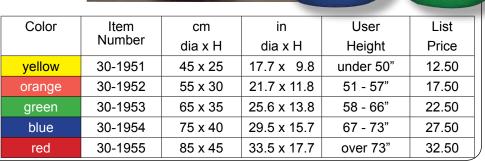

White Plains, NY 10602 (USA) TEL: 800-431-2830 / 1-914-345-9300 FAX: 800-634-5370 / 1-914-345-9800 info@FabEnt.com

choose the right Donut based on your height, just like an exercise ball!