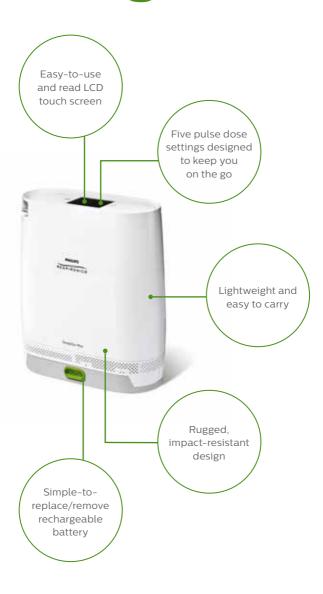

ini offers easyto-change lithium ion battery options with standard AC and DC power cords that add convenience and flexibility.

Choose the power option that works best for your lifestyle needs

#### **Available battery options:**

- Standard battery for battery duration up to 4.5 hours\* (pulse setting of 2 at 20 BPM). Resulting in total SimplyGo Mini weight of 5 lbs.
- Extended battery for battery duration up to 9 hours\* (pulse setting of 2 at 20 BPM). Resulting in total SimplyGo Mini weight of 6 lbs.

\*Battery duration times are based on new, fully charged batteries used with a new SimplyGo Mini system. Battery duration times will degrade with battery age, environmental operating conditions, use over time, and operational condition of the concentrator.



## SimplyGo Mini at a glance



#### Letting **you be you**

With its sleek, lightweight, and non-clinical design, SimplyGo Mini doesn't draw attention to itself. A stylish case is included for a comfortable way for you to carry by hand or over your shoulder.

Want to go hands-free? With an optional backpack specifically designed for SimplyGo Mini, you have a comfortable way to do it.

#### Additional resources

Want to learn more about SimplyGo Mini and see its durability and capabilities in action?

For more information, including helpful videos, visit gosimplygo.com.

#### Call us

We're happy to answer any questions you have. Call us at 1-800-345-6443



Click here to view detailed product information and pricing.

Call 800-397-5899 to order today!

© 2015 Koninklijke Philips N.V. All rights reserved. Specification