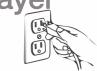

Music Playe

1. Plugin

Open lid to play

Close lid to stop

4.Skip to next tune button

Loading new songs:

- First, unplug the power.
- Then connect the USB cable to your computer & the Music Player.
- iii) The Music Player may appear as 'SMPV100' device on your computer, or it may appear as another 'Drive'.
- iv) 'Copy and paste' or 'drag & drop' your MP3 files across from the computer to the Music Players' Drive (i.e. 'SMPV100' or 'Drive K' etc.). See section 'CONVERT FILES'