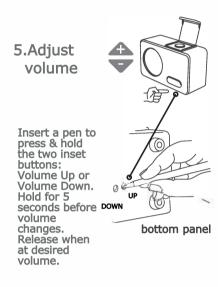

Music Playe

1. Plugin

Open lid to play

Close lid to stop

4.Skip to next tune button

Loading new songs:

- First, unplug the power.
- Then connect the USB cable to your computer & the Music Player.
- iii) The Music Player may appear as 'SMPV100' device on your computer, or it may appear as another 'Drive'.
- iv) 'Copy and paste' or 'drag & drop' your MP3 files across from the computer to the Music Players' Drive (i.e. 'SMPV100' or 'Drive K' etc.). See section 'CONVERT FILES'