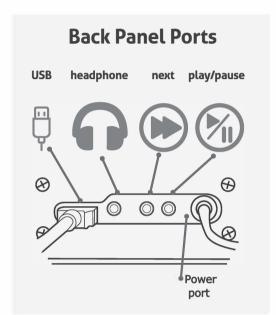

Music Playe

1. Plugin

Open lid to play

Close lid to stop

4.Skip to next tune button

Loading new songs:

- First, unplug the power.
- Then connect the USB cable to your computer & the Music Player.
- iii) The Music Player may appear as 'SMPV100' device on your computer, or it may appear as another 'Drive'.
- iv) 'Copy and paste' or 'drag & drop' your MP3 files across from the computer to the Music Players' Drive (i.e. 'SMPV100' or 'Drive K' etc.). See section 'CONVERT FILES'