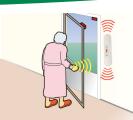

### All-in-One

This "All in One" Anti-Wandering Door Bar System functions with just a door alert, contact switch, and resident wristband. Simply mount the door bar by any exit or doorway in your home or facility, plug it in, attach contact switch and place wristband on resident. When a resident wearing a wristband opens the door bar or attempts to go through the doorway, the door bar will alert audibly and visually.