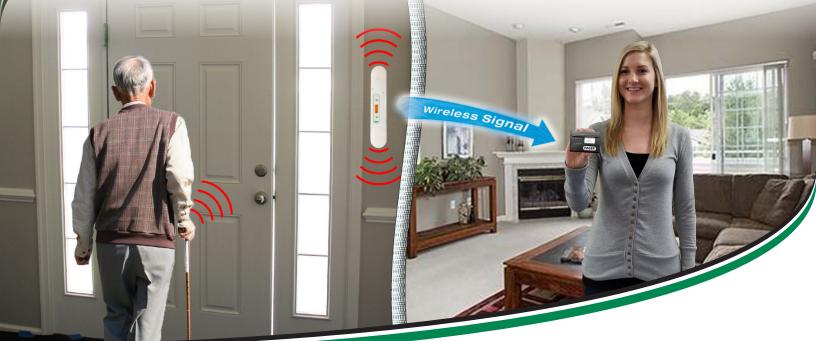

# **Don't Let Them Walk Away!**

## **Prevent Wandering At Home With Anti-Wandering DepartAlert®**

### All-in-One

This "All in One" Anti-Wandering Door Bar System functions with just a door alert, contact switch, and resident wristband. Simply mount the door bar by any exit or doorway in your home or facility, plug it in, attach contact switch and place wristband on resident. When a resident wearing a wristband opens the door bar or attempts to go through the doorway, the door bar will alert audibly and visually.