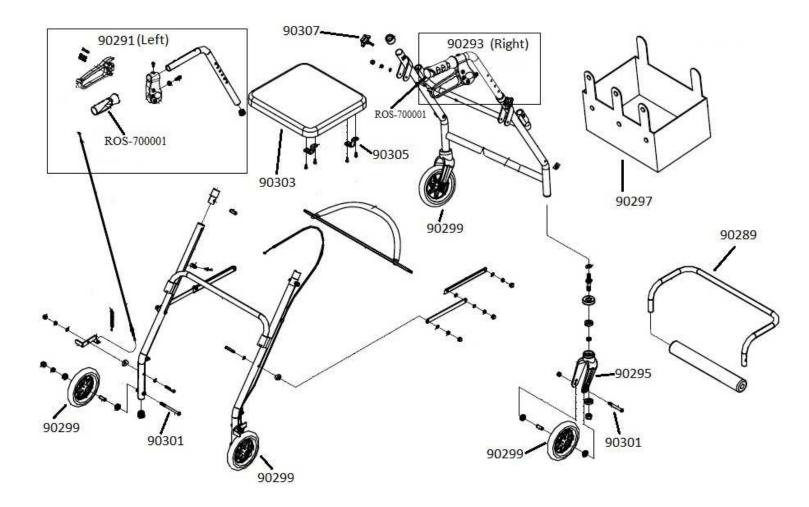

## E-Series Replacement Part Chart

| Item #     | Description                                                 |
|------------|-------------------------------------------------------------|
| 90289      | Backrest, for Economy Rollator                              |
| 90291      | Complete Hand Brake Assembly, left, for Economy Rollator    |
| 90293      | Complete Hand Brake Assembly, right, for Economy Rollator   |
| 90295      | Caster Fork Assembly, for Economy Rollator                  |
| 90297      | Replacement Pouch, for Economy Rollator                     |
| 90299      | 6" Caster with Bearing, for Economy Rollator                |
| 90301      | Caster Axle Bolt with Nut, for Economy Rollator             |
| 90303      | Plastic Seat for Economy Rollator                           |
| 90305      | Seat Clamps for Economy Rollator                            |
| 90307      | Handle Height Adjustment Knob, for Economy Rollator         |
| ROS-700001 | Replacement Rubber Grip for Rollators pair (right and left) |