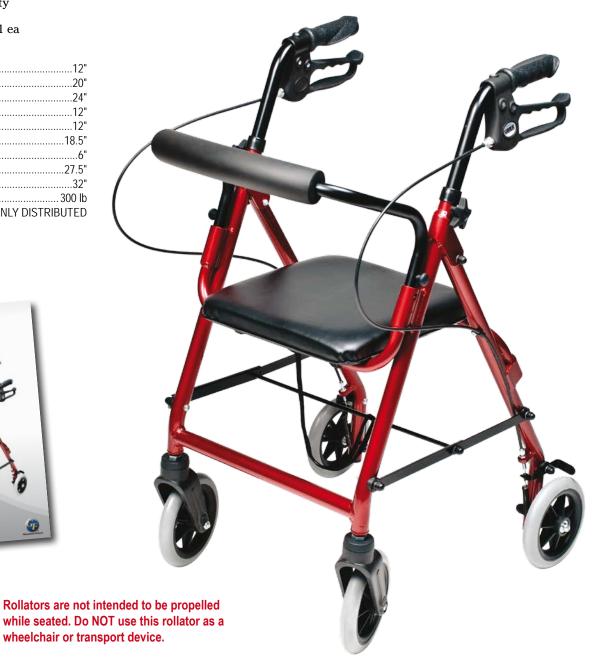

## Walkabout Junior Four-Wheel Rollator

This light-weight Walkabout Junior rollator is ideal for the pediatric user, has the same great features as the Walkabout Lite, weighs only 11.5 lbs, and is available in two attractive colors. It folds quickly and easily into a compact unit for storage or transport. Its features include a padded seat, a backrest for extra comfort, ergonomic hand grips, and easy-to-operate hand brakes.

- Epoxy-coated aluminum frame
- Locking loop brakes
- Removable wire storage basket
- Adjustable handle height
- 6" wheels for indoor or outdoor use
- Designed to meet the requirements of HCPCS codes: E0143 + E0156
- Includes laminated color operating instructions
- Limited lifetime warranty

## Specifications

| Width Inside Hand Grips  |                    |
|--------------------------|--------------------|
| Overall Width            |                    |
| Overall Depth            |                    |
| Seat Width               |                    |
| Seat Depth               |                    |
| Seat Height              |                    |
| Caster Diameter          | 6"                 |
| Minimum Handle Height    |                    |
| Maximum Handle Height    |                    |
| Maximum Weight Capacity. |                    |
|                          | EVENLY DISTRIBUTED |
|                          |                    |