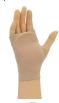

### CARPAL GEL SLEEVE

- Can be used to reduce scars after surgery.
- Ambidextrous sleeve can be worn on either hand.