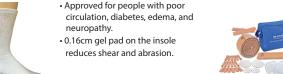

### THERASTEP HEEL CUP

- · Thin, low-profile cup.
- · Absorbs shock, cushions, and protects.

DIABETIC

**GEL SOCK** 