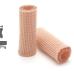

**BULK TUBES & STRIPS** 

Cost-effective alternative to pre-cut solutions.

· Medical grade mineral oil gel to provide all around digital

**GEL TUBING** 

**DIGI-STRIP** 

· Half coated.

available.

· Fully lined with gel.

• Mesh = more stretch.

Ribbed = more durable.

Narrow, medium, and wide

· Creates 20 3cm long corn pads.

• Tubes can be cut to desired size.