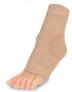

### MALLEOLAR SLEEVE

- Best for inside sports wear.
- Protects sides of ankle from pressure.

### **BOOT BUMPER**

- Best for inside sports wear.
- Protects top of foot and Achilles.
- Provides light compression to the foot and ankle.