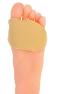

### **GEL METATARSAL PAD**

- Stays in place with toe loop.
- Absorbs shock, impact, and provides even distribution of pressure to the forefoot.