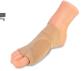

### **GEL METATARSAL PAD** with SPREADER

- · Silicone construction with built-in toe spreader helps reduce discomfort between toes whilst securing product in place.
- Spreader helps to align the big toe and prevent friction.