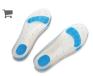

# **HEEL CUPS & INSOLES**

- · Made with medical grade silicone for maximum durability.
- · Gel will not release oil onto the skin or into shoe.
- Help to reduce shock loads on the feet, knees, and back by providing even pressure distribution throughout the orthotic.

### SOFTZONE 3/4 LENGTH INSOLE

- Soft multi-density, supports heel and arch.
- Anatomically designed to support longitudinal and transverse arches, the deep heel cup ensures superior comfort and control.

### SOFT7ONF **FULL LENGTH INSOLE**

- · Soft multi-density, supports heel, arch, and metatarsals.
- Relief for heel, arch, and forefoot problems.
- · Multiple vents enhance air circulation.