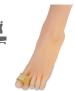

### **GEL METATARSAL PAD**

- Stays in place with toe loop.
- Absorbs shock, impact, and provides even distribution of pressure to the forefoot.