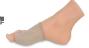

### SLIM GEL-FIT **METATARSAL PAD**

- · Gel is covered in fabric.
- · Helps to relieve shoe pressure, friction, and shear forces on the bunion.