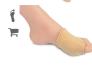

### **GEL METATARSAL PAD** with SPREADER

- · Silicone construction with built-in toe spreader helps reduce discomfort between toes whilst securing product in place.
- Spreader helps to align the big toe and prevent friction.