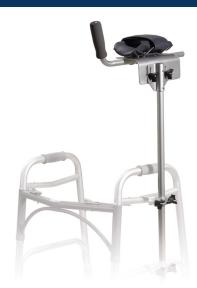

## Platform Walker/Crutch Attachment

- Designed for those who are unable to grip the walker
- Cradles forearm with soft vinyl padding for comfort
- Large top bracket allows the platform attachment to be placed over the hand grip of the walker
- Adjustable strap securely holds arm in place
- 10105CB (Crutch Attachment) sold separately

| PRODUCTS                                                           | Description                                       |
|--------------------------------------------------------------------|---------------------------------------------------|
| 10105-1                                                            | Walker Platform Attmnt, 1/ea                      |
| 10105-2                                                            | alker Platform Attatcmt, 2/cs                     |
| 10116                                                              | Universal Platform Walker/Crutch Attachment, 1/pr |
| SPECIFICATIONS                                                     | Description                                       |
| Overall Width (10105   10116)                                      | 5.75"  6"                                         |
| Overall Depth                                                      | 18"                                               |
| Weight (10105   10116)                                             | 2   7 lbs.                                        |
| Carton Shipping Weight (1010501   10105-2   10116) 3   6   10 lbs. |                                                   |
| Weight Limit                                                       | 300 lbs.                                          |
| Warranty                                                           | Limited Lifetime                                  |
| ACCESSORIES                                                        | Description                                       |
| 10116BRACKET                                                       | Brackets for 10116, 1/ea                          |
| 10105CB                                                            | CrutchBracket 10105, 1/ea                         |