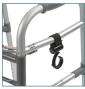

## **Mobility Hooks**

INSET A

INSET B

INSET C

- Extremely strong; each hook carries up to 11 pounds
- Hooks swivel 360° for ease of use and added convenience
- High quality, non-slip hook and loop strap
- Can be used to hold purses, jackets, shopping bags, and more
- Allows you to keep both hands on your rollator or walker to ensure safety