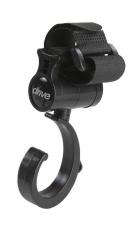

## **Mobility Hooks**

INSET A

INSET B

INSET C

- Extremely strong; each hook carries up to 11 pounds
- Hooks swivel 360° for ease of use and added convenience
- High quality, non-slip hook and loop strap
- Can be used to hold purses, jackets, shopping bags, and more
- Allows you to keep both hands on your rollator or walker to ensure safety

| PRODUCTS       | Description                              |  |
|----------------|------------------------------------------|--|
| RTL10221       | Mobility Hooks, 1/pr                     |  |
|                |                                          |  |
| SPECIFICATIONS | Description                              |  |
| Dimensions     | $1.5" (W) \times 0.5" (L) \times 4" (H)$ |  |
| Weight         | 0.2 lbs.                                 |  |
| Warranty       | 60 Days                                  |  |