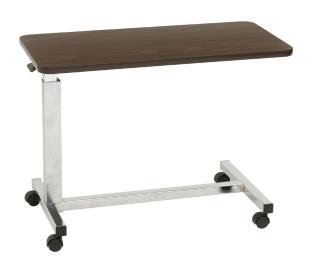

## **Low Bed Overbed Table**

- Designed specifically for use with low beds with 3.25" frame to floor clearance
- Walnut woodgrain melamine top
- Top can be raised or lowered in infinite settings between 19.5"- 27.5"
- Tabletop can be raised with the slightest upward pressure
- The frame is constructed with tubular steel and durable, attractive chrome finish
- Swivel casters allow for easy maneuverability