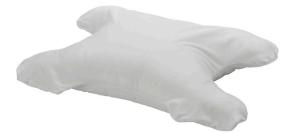

## IntelliPAP<sup>®</sup> CPAP Pillow

- Intelligent design offers space for mask and tubing to reduce mask drag and shift, as well as tubing interference while sleeping
- Provides better head and neck comfort while sleeping with a CPAP mask
- Comes with machine washable pillow case
- Multiple positioning options increases comfort for back, side and stomach sleepers
- Made in the USA of hypoallergenic materials