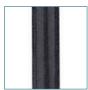

## Aluminum Folding Canes with Gel Grip, Height Adjustable

FIGURE A

FIGURE B

IRE B FIGURE C

FIGURE [

**RETAIL BOX** 

- New gel grip reduces hand stress and fatigue (Figure A)
- Aluminum folding cane, height adjustable
- Cane folds into four convenient parts for easy storage
- Manufactured with sturdy, extruded aluminum tubing
- Comes with plastic clip to hang cane when folded
- Available in Red Crackle (main image), Blue Crackle (Figure B), Black (Figure C), or Hearts (Figure D)
- Handle height adjusts from 32" to 36"
- Weight Capacity 300 lbs