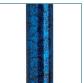

## Aluminum Folding Canes with Gel Grip, Height Adjustable

FIGURE A

FIGURE B

IRE B FIGURE C

FIGURE [

**RETAIL BOX** 

- New gel grip reduces hand stress and fatigue (Figure A)
- Aluminum folding cane, height adjustable
- Cane folds into four convenient parts for easy storage
- Manufactured with sturdy, extruded aluminum tubing
- Comes with plastic clip to hang cane when folded
- Available in Red Crackle (main image), Blue Crackle (Figure B), Black (Figure C), or Hearts (Figure D)
- Handle height adjusts from 32" to 36"
- Weight Capacity 300 lbs