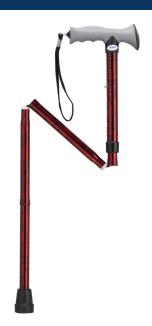

## Aluminum Folding Canes with Gel Grip, Height Adjustable

FIGURE A

FIGURE B

IRE B FIGURE C

FIGURE [

**RETAIL BOX** 

- New gel grip reduces hand stress and fatigue (Figure A)
- Aluminum folding cane, height adjustable
- Cane folds into four convenient parts for easy storage
- Manufactured with sturdy, extruded aluminum tubing
- Comes with plastic clip to hang cane when folded
- Available in Red Crackle (main image), Blue Crackle (Figure B), Black (Figure C), or Hearts (Figure D)
- Handle height adjusts from 32" to 36"
- Weight Capacity 300 lbs