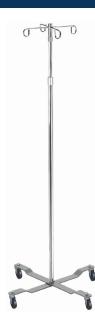

## Economy IV Pole 4-Leg with Removable Top

- 4 rubber wheels provide for a smooth transport and maneuverability
- Removable hooks make this economy IV pole versatile
- Easily converted to 2-hook or 4-hook with easy-to-release pushpin
- Chrome plated steel with weighted base provides strength, durability and reduces risk of tipping
- Height range of 40"-82"
- Locking collar allows for easy height adjustment

| PRODUCTS       | Description       |  |
|----------------|-------------------|--|
| 13029          | 1/cs              |  |
| 13033          | 1/cs              |  |
| 13033SV        | Silver Vein, 1/cs |  |
|                |                   |  |
| SPECIFICATIONS | Description       |  |
| Warranty       | Limited Lifetime  |  |