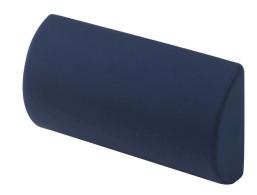

## **Compressed Posture Support Cushion**

RTL1494COM

COM RETAIL BOX

- Transforms an ordinary chair by providing ergonomic comfort and back support
- Firm yet plush for superior posture support
- Helps reduce discomfort in the head, neck, shoulders and back
- Ergonomically designed to promote proper spinal alignment
- Attached strap helps keep cushion securely in place
- Great for home, office and travel—even in the car
- Also great for use behind the knees and ankles
- Cushion automatically expands to full size when removed from packaging
- Comfortable and durable foam construction
- Removable, machine-washable cover