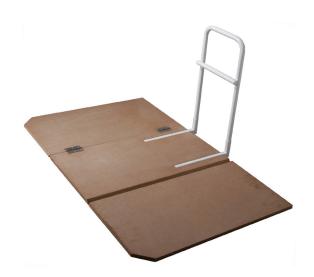

## Home Bed Assist Rail Folding Bed Board Combo

FIGURE A

FIGURE B

FIGURE C

**RETAIL BOX** 

- Assistance for getting in and out of bed
- Can be used on either side of the bed (Figure A)
- Tri-fold bed board for easy portability and storage (Figure B)
- Removable handle
- Easy, quick, no tool assembly
- Comes in two pieces
- Simply slides under the mattress for extra-firm support (Figure C)
- Removable powder coated steel handle enables user to remove when not in use
- Handle with the "Mid Bar", creates grip for any height use
- Retail Packaged