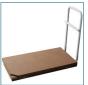

## Home Bed Assist Rail Folding Bed Board Combo

FIGURE A

FIGURE B

FIGURE C

**RETAIL BOX** 

- Assistance for getting in and out of bed
- Can be used on either side of the bed (Figure A)
- Tri-fold bed board for easy portability and storage (Figure B)
- Removable handle
- Easy, quick, no tool assembly
- Comes in two pieces
- Simply slides under the mattress for extra-firm support (Figure C)
- Removable powder coated steel handle enables user to remove when not in use
- Handle with the "Mid Bar", creates grip for any height use
- Retail Packaged