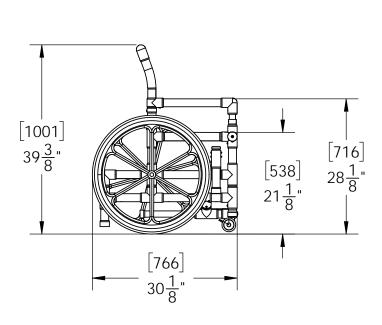

## **SPECIFICATIONS:**

THE PVC POOL ACCESS CHAIR WITH 24 INCH WIDE MESH SEAT SHALL BE CONSTRUCTED OF HEALTH CARE GRADE PVC PIPE AND FITTING THAT WON'T RUST OR STAIN. IT WILL BE RATED FOR 425 lbs [193 kg]. THE CHAIR SHALL COME EQUIPPED WITH AN EXTENDEDABLE FOOTREST. THE MESH SEAT SHALL BE A MINIMUM OF 24" WIDE AND UPHOLSTERED FROOM MOLD AND MILDEW RESISTANT MATERIAL THAT IS SUITABLE FOR IMMERSION IN A POOL OR SPA. THE CHAIR SHALL COME EQUIPPED WITH DUAL LOCKING BRAKES AND SWING AWAY ARMRESTS TO ALLOW FOR EASY TRANSFERS. THE REAR WHEELS SHALL BE A NON-SKID STYLE WITH USER HAND RINGS. THE CASTERS SHALL BE  $\emptyset$  3" MRI RATED SWIVAL TYPE.

24" NON-SKID WHEELS

Ø 3" MRI SWIVAL CASTERS

9889 GARRYMORE LANE MISSOULA, MT 59808 (406) 549-0769 FAX (406) 549-2602

\*SPECIFICATIONS ARE SUBJECT TO CHANGE WITHOUT NOTICE

| PRODUCT: F-520XWSPM |      |                 |
|---------------------|------|-----------------|
| DWG#: 1 OF 1        |      |                 |
| SCALE:              | 1:20 | DATE: 4/12/2017 |
| DRAWN BY:           | EF   | REVISION:       |