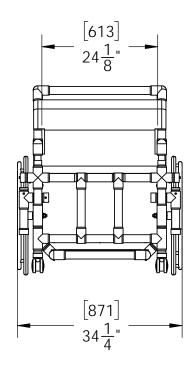

## **SPECIFICATIONS:**

THE PVC POOL ACCESS CHAIR WITH 24 INCH WIDE MESH SEAT SHALL BE CONSTRUCTED OF HEALTH CARE GRADE PVC PIPE AND FITTING THAT WON'T RUST OR STAIN. IT WILL BE RATED FOR 425 lbs [193 kg]. THE CHAIR SHALL COME EQUIPPED WITH AN EXTENDEDABLE FOOTREST. THE MESH SEAT SHALL BE A MINIMUM OF 24" WIDE AND UPHOLSTERED FROOM MOLD AND MILDEW RESISTANT MATERIAL THAT IS SUITABLE FOR IMMERSION IN A POOL OR SPA. THE CHAIR SHALL COME EQUIPPED WITH DUAL LOCKING BRAKES AND SWING AWAY ARMRESTS TO ALLOW FOR EASY TRANSFERS. THE REAR WHEELS SHALL BE A NON-SKID STYLE WITH USER HAND RINGS. THE CASTERS SHALL BE  $\emptyset$  3" MRI RATED SWIVAL TYPE.

24" NON-SKID WHEELS

Ø 3" MRI SWIVAL CASTERS

9889 GARRYMORE LANE MISSOULA, MT 59808 (406) 549-0769 FAX (406) 549-2602

\*SPECIFICATIONS ARE SUBJECT TO CHANGE WITHOUT NOTICE

| PRODUCT: F-520XWSPM |      |                 |
|---------------------|------|-----------------|
| DWG#: 1 OF 1        |      |                 |
| SCALE:              | 1:20 | DATE: 4/12/2017 |
| DRAWN BY:           | EF   | REVISION:       |