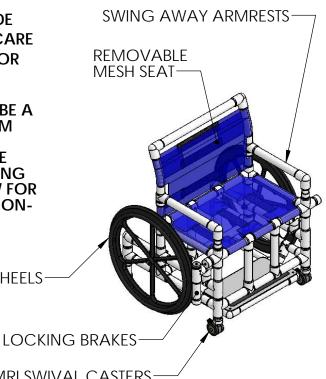

## **SPECIFICATIONS:**

THE PVC POOL ACCESS CHAIR WITH 24 INCH WIDE MESH SEAT SHALL BE CONSTRUCTED OF HEALTH CARE GRADE PVC PIPE AND FITTING THAT WON'T RUST OR STAIN. IT WILL BE RATED FOR 425 lbs [193 kg]. THE CHAIR SHALL COME EQUIPPED WITH AN EXTENDEDABLE FOOTREST. THE MESH SEAT SHALL BE A MINIMUM OF 24" WIDE AND UPHOLSTERED FROOM MOLD AND MILDEW RESISTANT MATERIAL THAT IS SUITABLE FOR IMMERSION IN A POOL OR SPA. THE CHAIR SHALL COME EQUIPPED WITH DUAL LOCKING BRAKES AND SWING AWAY ARMRESTS TO ALLOW FOR EASY TRANSFERS. THE REAR WHEELS SHALL BE A NON-SKID STYLE WITH USER HAND RINGS. THE CASTERS SHALL BE  $\emptyset$  3" MRI RATED SWIVAL TYPE.