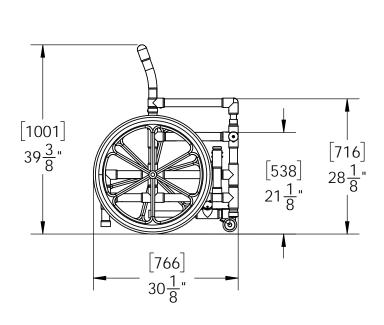

## **SPECIFICATIONS:**

THE PVC POOL ACCESS CHAIR WITH 21 INCH WIDE MESH SEAT SHALL BE CONSTRUCTED OF HEALTH GRADE PVC PIPE AND FITTINGS THAT WON'T RUST OR STAIN. IT WILL BE RATED FOR 350 lbs [159 kg]. THE CHAIR SHALL COME EQUIPPED WITH AN EXTENDEDABLE FOOTREST. THE MESH SEAT SHALL BE A MINIMUM OF 21" WIDE AND UPHOLSTERED FROM MOLD AND MILDEW RESISTANT MATERIAL THAT IS SUITABLE FOR IMMERSION IN A POOL OR SPA. THE CHAIR SHALL COME EQUIPPED WITH DUAL LOCKING BRAKES AND SWING AWAY ARMRESTS TO ALLOW FOR EASY TRANSFERS. THE REAR WHEELS SHALL BE A NON-SKID STYLE WITH USER HAND RINGS. THE CASTERS SHALL BE \$\Infty\$ 3" MRI RATED SWIVAL TYPE.

9889 GARRYMORE LANE MISSOULA, MT 59808 (406) 549-0769 FAX (406) 549-2602

24" NON-SKID WHEELS

NOTE: 
\*SPECIFICATIONS ARE SUBJECT TO CHANGE WITHOUT NOTICE

| PRODUCT:  | F-520WSPM |                 |  |
|-----------|-----------|-----------------|--|
| DWG#:     | 1 OF 1    |                 |  |
| SCALE:    | 1:20      | DATE: 4/12/2017 |  |
| DRAWN BY: | EF        | REVISION: A     |  |