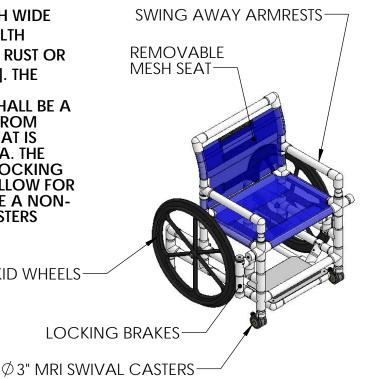

## PVC POOL ACCESS CHAIR - 21 INCH WIDE MESH SEAT

## **SPECIFICATIONS:**

THE PVC POOL ACCESS CHAIR WITH 21 INCH WIDE MESH SEAT SHALL BE CONSTRUCTED OF HEALTH GRADE PVC PIPE AND FITTINGS THAT WON'T RUST OR STAIN. IT WILL BE RATED FOR 350 lbs [159 kg]. THE CHAIR SHALL COME EQUIPPED WITH AN EXTENDEDABLE FOOTREST. THE MESH SEAT SHALL BE A MINIMUM OF 21" WIDE AND UPHOLSTERED FROM MOLD AND MILDEW RESISTANT MATERIAL THAT IS SUITABLE FOR IMMERSION IN A POOL OR SPA. THE CHAIR SHALL COME EQUIPPED WITH DUAL LOCKING BRAKES AND SWING AWAY ARMRESTS TO ALLOW FOR EASY TRANSFERS. THE REAR WHEELS SHALL BE A NON-SKID STYLE WITH USER HAND RINGS. THE CASTERS SHALL BE \$\Infty\$ 3" MRI RATED SWIVAL TYPE.