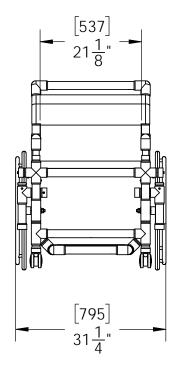

## **SPECIFICATIONS:**

THE PVC POOL ACCESS CHAIR WITH 21 INCH WIDE MESH SEAT SHALL BE CONSTRUCTED OF HEALTH GRADE PVC PIPE AND FITTINGS THAT WON'T RUST OR STAIN. IT WILL BE RATED FOR 350 lbs [159 kg]. THE CHAIR SHALL COME EQUIPPED WITH AN EXTENDEDABLE FOOTREST. THE MESH SEAT SHALL BE A MINIMUM OF 21" WIDE AND UPHOLSTERED FROM MOLD AND MILDEW RESISTANT MATERIAL THAT IS SUITABLE FOR IMMERSION IN A POOL OR SPA. THE CHAIR SHALL COME EQUIPPED WITH DUAL LOCKING BRAKES AND SWING AWAY ARMRESTS TO ALLOW FOR EASY TRANSFERS. THE REAR WHEELS SHALL BE A NON-SKID STYLE WITH USER HAND RINGS. THE CASTERS SHALL BE \$\Infty\$ 3" MRI RATED SWIVAL TYPE.

9889 GARRYMORE LANE MISSOULA, MT 59808 (406) 549-0769 FAX (406) 549-2602

24" NON-SKID WHEELS

NOTE: 
\*SPECIFICATIONS ARE SUBJECT TO CHANGE WITHOUT NOTICE

| PRODUCT:  | F-520WSPM |                 |  |
|-----------|-----------|-----------------|--|
| DWG#:     | 1 OF 1    |                 |  |
| SCALE:    | 1:20      | DATE: 4/12/2017 |  |
| DRAWN BY: | EF        | REVISION: A     |  |