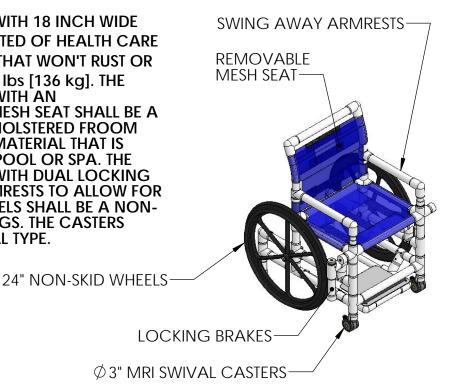

## **SPECIFICATIONS:**

THE PVC POOL ACCESS CHAIR WITH 18 INCH WIDE MESH SEAT SHALL BE CONSTRUCTED OF HEALTH CARE GRADE PVC PIPE AND FITTINGS THAT WON'T RUST OR STAIN. IT WILL BE RATED FOR 300 lbs [136 kg]. THE CHAIR SHALL COME EQUIPPED WITH AN EXTENDEDABLE FOOTREST. THE MESH SEAT SHALL BE A MINIMUM OF 18" WIDE AND UPHOLSTERED FROOM MOLD AND MILDEW RESISTANT MATERIAL THAT IS SUITABLE FOR IMMERSION IN A POOL OR SPA. THE CHAIR SHALL COME EQUIPPED WITH DUAL LOCKING BRAKES AND SWING AWAY ARMRESTS TO ALLOW FOR EASY TRANSFERS. THE REAR WHEELS SHALL BE A NON-SKID STYLE WITH USER HAND RINGS. THE CASTERS SHALL BE \$\Infty\$ 3" MRI RATED SWIVAL TYPE.