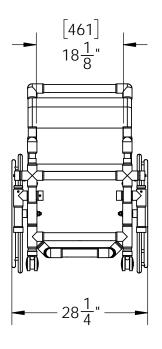

## **SPECIFICATIONS:**

THE PVC POOL ACCESS CHAIR WITH 18 INCH WIDE MESH SEAT SHALL BE CONSTRUCTED OF HEALTH CARE GRADE PVC PIPE AND FITTINGS THAT WON'T RUST OR STAIN. IT WILL BE RATED FOR 300 lbs [136 kg]. THE CHAIR SHALL COME EQUIPPED WITH AN EXTENDEDABLE FOOTREST. THE MESH SEAT SHALL BE A MINIMUM OF 18" WIDE AND UPHOLSTERED FROOM MOLD AND MILDEW RESISTANT MATERIAL THAT IS SUITABLE FOR IMMERSION IN A POOL OR SPA. THE CHAIR SHALL COME EQUIPPED WITH DUAL LOCKING BRAKES AND SWING AWAY ARMRESTS TO ALLOW FOR EASY TRANSFERS. THE REAR WHEELS SHALL BE A NON-SKID STYLE WITH USER HAND RINGS. THE CASTERS SHALL BE \$\Infty\$ 3" MRI RATED SWIVAL TYPE.