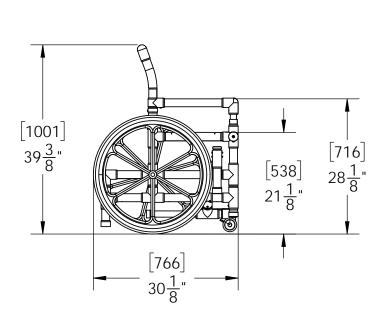

## **SPECIFICATIONS:**

THE PVC POOL ACCESS CHAIR WITH 18 INCH WIDE MESH SEAT SHALL BE CONSTRUCTED OF HEALTH CARE GRADE PVC PIPE AND FITTINGS THAT WON'T RUST OR STAIN. IT WILL BE RATED FOR 300 lbs [136 kg]. THE CHAIR SHALL COME EQUIPPED WITH AN EXTENDEDABLE FOOTREST. THE MESH SEAT SHALL BE A MINIMUM OF 18" WIDE AND UPHOLSTERED FROOM MOLD AND MILDEW RESISTANT MATERIAL THAT IS SUITABLE FOR IMMERSION IN A POOL OR SPA. THE CHAIR SHALL COME EQUIPPED WITH DUAL LOCKING BRAKES AND SWING AWAY ARMRESTS TO ALLOW FOR EASY TRANSFERS. THE REAR WHEELS SHALL BE A NON-SKID STYLE WITH USER HAND RINGS. THE CASTERS SHALL BE \$\Infty\$ 3" MRI RATED SWIVAL TYPE.