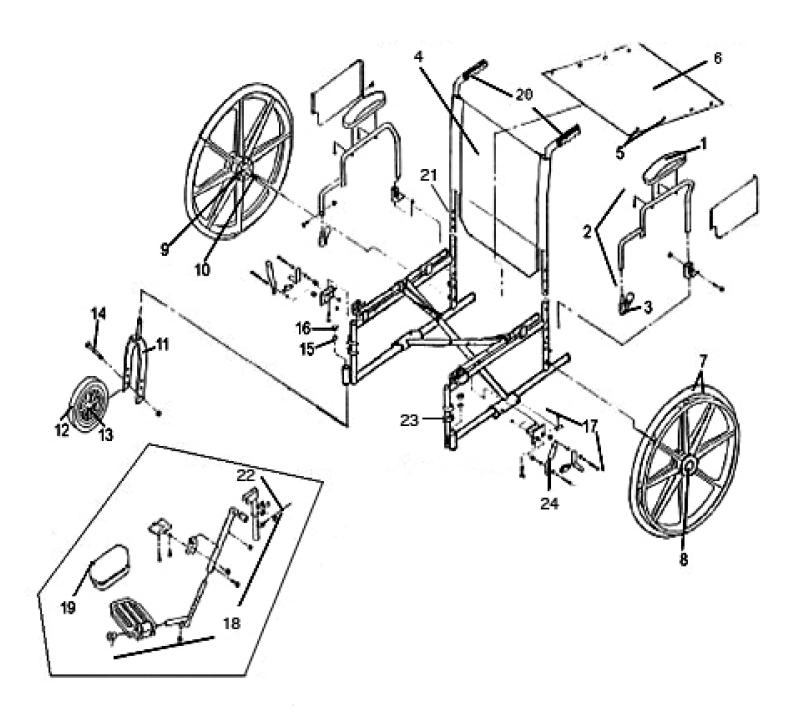

## **Excel Kidz Wheelchair Parts List**

MDS806140PEDE

| Number    | Description                                     | Part Number   |
|-----------|-------------------------------------------------|---------------|
| 1         | ARMREST PAD, DESK LENGTH, EACH                  | WCA806915P    |
| 2         | ARMREST W/PAD ASSEMBLY, DESK LENGTH, SWING BACK | WCA806968P    |
| 3         | ARMLOCK ASSEMBLY                                | WCA806903K4   |
| 4         | UPHOLSTERY, BACK, FOR 14" (35.6cm) CHAIR        | WCA808926P1   |
| 5         | SCREW AND WASHERS FOR UPHOLSTERY                | WCA806975P    |
| 6         | UPHOLSTERY, SEAT, FOR 14" (35.6cm) CHAIR        | WCA808920P1   |
| 7         | REAR WHEEL ASSEMBLY W/BEARING AND HANDRIM, EACH | WCA806935PRP  |
| 8         | REAR WHEEL HUBCAP, EACH                         | WCA806902P    |
| 9         | REAR WHEEL BEARING                              | WCA806955K    |
| 10        | REAR AXLE AND HARDWARE                          | WCA806951RP   |
| 11        | FRONT FORK, PAIR                                | WCA806931P    |
| 12        | FRONT CASTER 6" (15.2cm), W/BEARINGS, EACH      | WCA806930PP   |
| 13        | BEARINGS FOR FRONT CASTER                       | WCA806935PED  |
| 14        | AXLE AND HARDWARE FOR FRONT CASTER, SET         | WCA806933P    |
| 15        | STEM BEARING FOR FRONT CASTER, PAIR             | WCA806950PRP  |
| 16        | DUST CAP, EACH                                  | WCA806995P    |
| 17        | WHEEL LOCK ASSEMBLY PAIR                        | WCA806990P    |
| 18        | ELEVATING LEGREST, COMPOSITE FOOTPLATE, PAIR    | WCA806985KIDZ |
| 19        | CALF PAD, EACH                                  | WCA806918P    |
| 20        | HANDGRIPS, PAIR                                 | WCA806909     |
| 21        | HEIGHT ADJUSTMENT KNOB FOR HANDLES, EACH        | WCAKIDZKNOB   |
| 22        | LOCKING PIN FOR LEGREST                         | WCAKIDLEGLOCK |
| 23        | LEGREST MOUNTING PIN                            | WCA806910KIDZ |
| 24        | WHEEL LOCK HANDLE, BLACK RUBBER TIP, EACH       | WCA806907P    |
| Not Shown | ANTI-TIPPERS                                    | MDS85189K     |
| Not Shown | SEAT BELT                                       | WCABELT       |
| Not Shown | BOLT, PIVOT, FOR ELEVATING LEGREST              | WCA806985PB   |
| Not Shown | LEGREST MOUNTING SLEEVE                         | WCA806925P    |