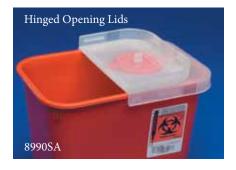

| Code                                                     | Description               | Dimensions                | Ship Case |
|----------------------------------------------------------|---------------------------|---------------------------|-----------|
| Multi-Purpose Containers with Rotor Opening Lid          |                           |                           |           |
| 8920SA                                                   | 2 Quart, Red              | 4.58"H x 6.285"D x 4.75"W | 60        |
| 8950SA                                                   | 5 Quart, Round, Red       | 6.75"H x 8.75"D           | 40        |
| 8970                                                     | 2 Gallon, Red             | 10"H x 7.25"D x 10.5"W    | 20        |
| 8979C                                                    | 2 Gallon, Transparent Red | 10"H x 7.25"D x 10.5"W    | 20        |
| Multi-Purpose Containers with Hinged Lid                 |                           |                           |           |
| 8990SA                                                   | 2 Gallon, Red             | 10"H x 7.25"D x 10.5"W    | 20        |
| Multi-Purpose Containers with Rotor & Hinged Opening Lid |                           |                           |           |
| 8527R                                                    | 3 Gallon, Transparent Red | 13.75"H x 6"D x 13.75"W   | 10        |