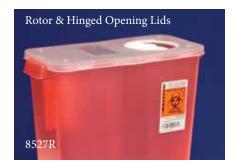

| Code                                                     | Description               | Dimensions                | Ship Case |
|----------------------------------------------------------|---------------------------|---------------------------|-----------|
| Multi-Purpose Containers with Rotor Opening Lid          |                           |                           |           |
| 8920SA                                                   | 2 Quart, Red              | 4.58"H x 6.285"D x 4.75"W | 60        |
| 8950SA                                                   | 5 Quart, Round, Red       | 6.75"H x 8.75"D           | 40        |
| 8970                                                     | 2 Gallon, Red             | 10"H x 7.25"D x 10.5"W    | 20        |
| 8979C                                                    | 2 Gallon, Transparent Red | 10"H x 7.25"D x 10.5"W    | 20        |
| Multi-Purpose Containers with Hinged Lid                 |                           |                           |           |
| 8990SA                                                   | 2 Gallon, Red             | 10"H x 7.25"D x 10.5"W    | 20        |
| Multi-Purpose Containers with Rotor & Hinged Opening Lid |                           |                           |           |
| 8527R                                                    | 3 Gallon, Transparent Red | 13.75"H x 6"D x 13.75"W   | 10        |