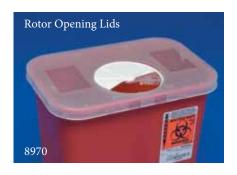

| Code                                                     | Description               | Dimensions                | Ship Case |
|----------------------------------------------------------|---------------------------|---------------------------|-----------|
| Multi-Purpose Containers with Rotor Opening Lid          |                           |                           |           |
| 8920SA                                                   | 2 Quart, Red              | 4.58"H x 6.285"D x 4.75"W | 60        |
| 8950SA                                                   | 5 Quart, Round, Red       | 6.75"H x 8.75"D           | 40        |
| 8970                                                     | 2 Gallon, Red             | 10"H x 7.25"D x 10.5"W    | 20        |
| 8979C                                                    | 2 Gallon, Transparent Red | 10"H x 7.25"D x 10.5"W    | 20        |
| Multi-Purpose Containers with Hinged Lid                 |                           |                           |           |
| 8990SA                                                   | 2 Gallon, Red             | 10"H x 7.25"D x 10.5"W    | 20        |
| Multi-Purpose Containers with Rotor & Hinged Opening Lid |                           |                           |           |
| 8527R                                                    | 3 Gallon, Transparent Red | 13.75"H x 6"D x 13.75"W   | 10        |