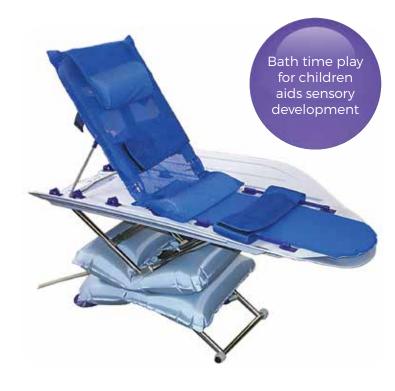

# **Surfer Bather**

Bathing

The Surfer Bather is a safe way of securely transferring a child in and out of the bath tub.

Product code: MPCA040208

## **Easy to fit**

- Fits into a bath tub by securing the base board suction cups firmly to the tub
- Elevates and lowers the child at the touch of a button
- Adjustable backrest and seat
- Adjustable pommel available

### Safe to use

- Holds the child securely in the seat during the transfer into and out of the bath tub
- Includes side rails and leg straps for additional safety
- Fully waterproof hand control (IP67)
- Battery operated no electric cables

## Improves wellbeing

- Perfect for parents and carers who struggle to lift a child into and out of the bath tub
- Bath time is a fun part of the day for both child and parent
- Lowers the child right to the bottom of the tub so they are completely covered in water and benefit from the therapeutic properties of bathing
- Remove from the bath tub when not in use to enable a more flexible environment for shared bathrooms