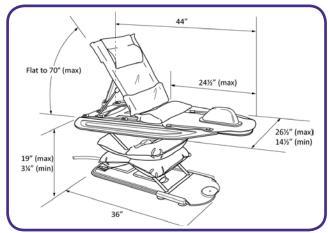

# **Technical Specifications**

| Max user weight                | 110 lbs               |
|--------------------------------|-----------------------|
| Max user height                | 4'5"                  |
| Max height                     | 19"                   |
| Min height                     | 3 1/4"                |
| Seat depth                     | 24"                   |
| Total length                   | 44"                   |
| Width (max-min)                | 26.5"<br>14.5"        |
| Total product weight           | 19 lbs                |
| Backrest angle adjustment      | Flat to 70<br>degrees |
| Back/headrest length           | 22"                   |
| Airflo Compressor              | 12                    |
| Lifting performance per charge | 20 lifts              |
|                                |                       |