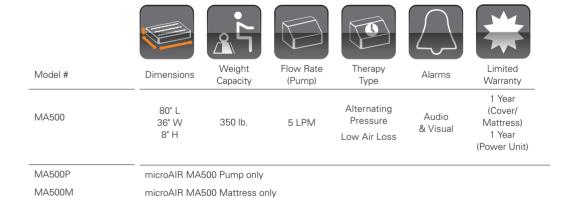

INVACARE® MICROAIR® MA500 THERAPEUTIC SUPPORT SURFACE





## Invacare® microAIR® MA500

Alternating Pressure Low Air Loss Mattress System



A lightweight and easy-to-use Alternating Pressure Mattress System with Low Air Loss aids in the Prevention and Treatment



Highly vapor permeable and oversized pliable quilted nylon

top cover provides low shear, friction and moisture protection



Cable management system keeps cords away from the ground to help prevent trip hazards







# Request a Quote or Place an Order Today!



**Contact your Inside Sales Representative** 

or



Contact Customer Service at 800.333.6900

### microAIR MA500 Alternating Pressure Low Air Loss Mattress System



### **Invacare Corporation**

www.invacare.com

### USA

One Invacare Way Elyria, Ohio 44035-4190 (800) 333-6900

### Canada

570 Matheson Blvd. E., Unit 8 Mississauga, Ontario L4Z 4G4 Canada (800) 668-5324

## ©2019

Invacare Corporation.
All rights reserved.
Trademarks are identified by the symbols ™ and ®. All trademarks are owned by or licensed to Invacare Corporation unless otherwise noted.
Specifications are subject to change without notification.
Form No. 19-022
190201