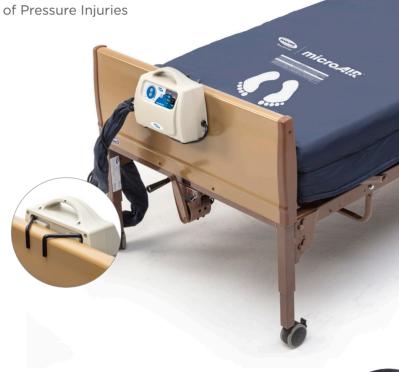

## Invacare® microAIR® MA500

Alternating Pressure Low Air Loss Mattress System

A lightweight and easy-to-use Alternating Pressure Mattress System with Low Air Loss aids in the Prevention and Treatment

Highly vapor permeable and oversized pliable quilted nylon

top cover provides low shear, friction and moisture protection

Cable management system keeps cords away from the ground to help prevent trip hazards