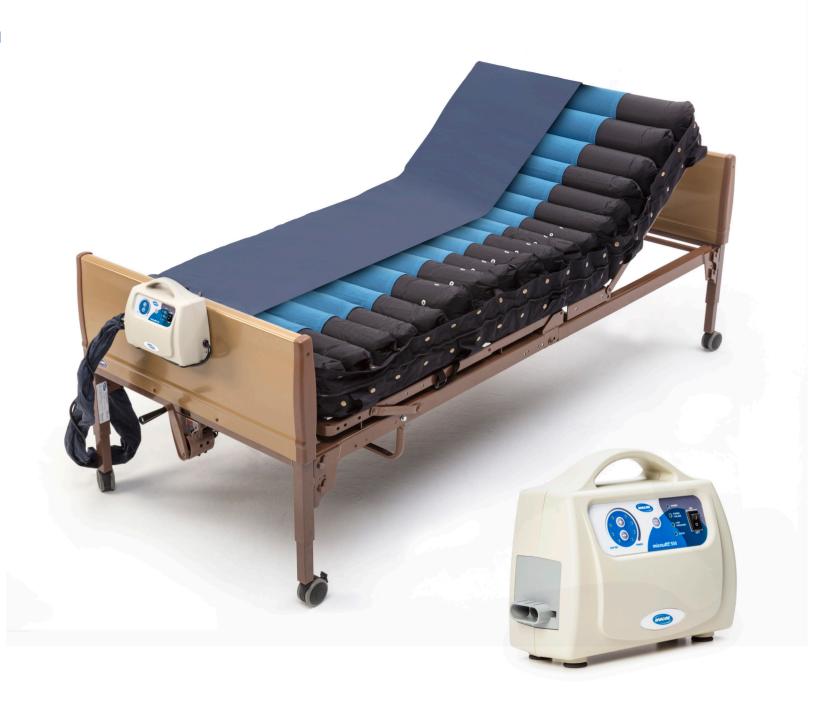

## Invacare® microAIR® MA500

Alternating Pressure Low Air Loss Mattress System

A lightweight and easy-to-use Alternating Pressure Mattress System with Low Air Loss aids in the Prevention and Treatment

Highly vapor permeable and oversized pliable quilted nylon

top cover provides low shear, friction and moisture protection

Cable management system keeps cords away from the ground to help prevent trip hazards

### microAIR MA500 Alternating Pressure Low Air Loss Mattress System