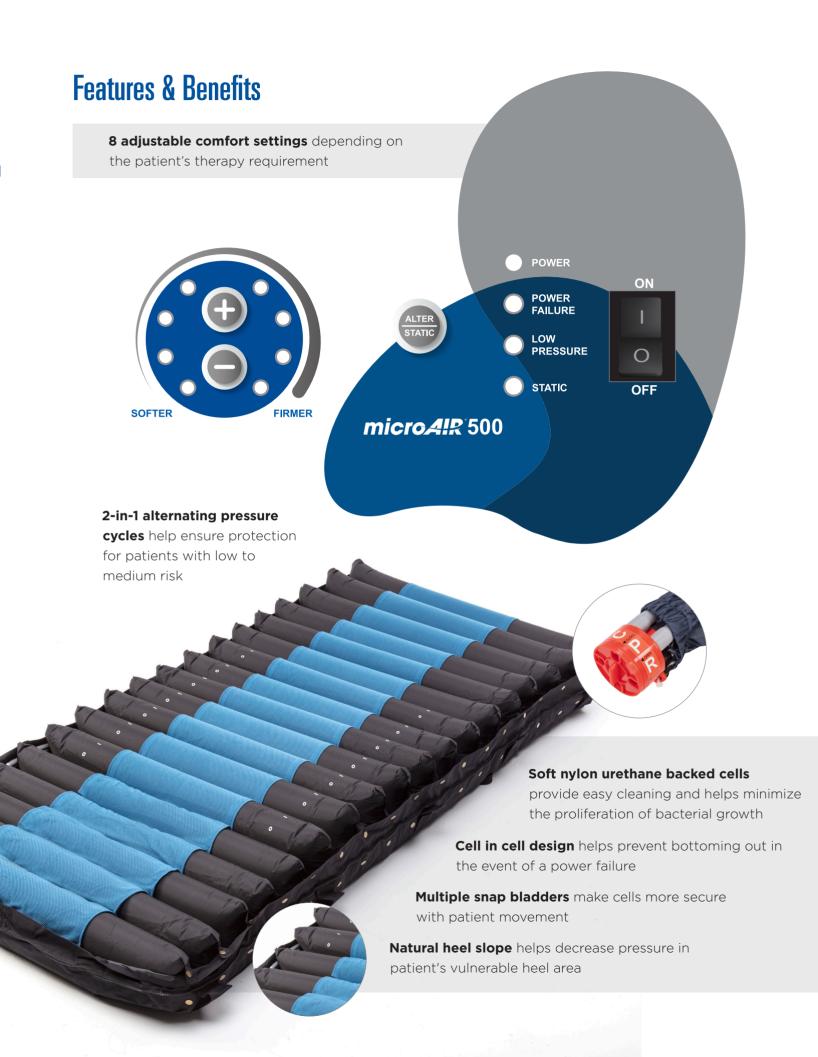

## Invacare® microAIR® MA500

Alternating Pressure Low Air Loss Mattress System

A lightweight and easy-to-use Alternating Pressure Mattress System with Low Air Loss aids in the Prevention and Treatment

Highly vapor permeable and oversized pliable quilted nylon

top cover provides low shear, friction and moisture protection

Cable management system keeps cords away from the ground to help prevent trip hazards