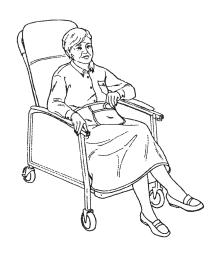

## **Purpose**

Skil-Care's Modesty Apron provides dignity and convenience for female residents in wheelchairs or geri-chairs. This full-sized apron is an appreciated modesty cover that extends well past the knees. It features a large pocket that provides easy access to personal items

## Easy to Use

Place the apron at the resident's waist and secure the slidelook buckle. Notice: This apron is neither designed nor intended to be used as a physical restraint. Do not secure strap around the back of the chair. Doing so will impede the resident's autonomy.