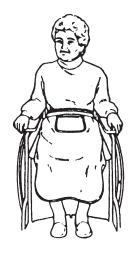

## **Purpose**

Skil-Care's Modesty Apron provides dignity and convenience for female residents in wheelchairs or geri-chairs. This full-sized apron is an appreciated modesty cover that extends well past the knees. It features a large pocket that provides easy access to personal items

## Easy to Use

Place the apron at the resident's waist and secure the slidelook buckle. Notice: This apron is neither designed nor intended to be used as a physical restraint. Do not secure strap around the back of the chair. Doing so will impede the resident's autonomy.