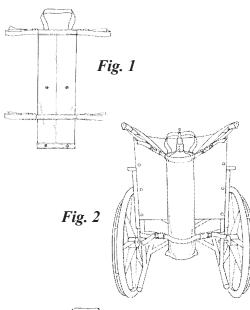

## E-Size Cylinder

- 1. Release snaps and open oxygen cylinder holder to its full length (Fig. 1).
- 2. Place oxygen cylinder in sleeve. Place top straps on push-handles and secure bottom straps to wheelchair frame (*Fig. 2*). Tighten all straps to limit movement of cylinder.