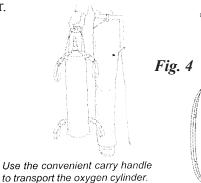

### **D-Size Cylinder**

- 1. Fold bottom of oxygen cylinder holder and secure snaps (Fig. 3).
- 2. Place oxygen cylinder in sleeve. Place top straps on push-handles and secure bottom straps to wheelchair frame (*Fig. 4*). Tighten all straps to limit movement of cylinder.