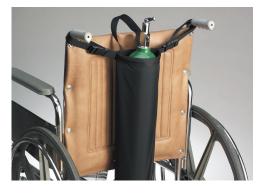

#### Purpose

Skil-Care's Oxygen Cylinder Holder is designed to secure all "D" and "E" size oxygen cylinders to a standard wheelchair.

## E-Size Cylinder

- 1. Release snaps and open oxygen cylinder holder to its full length (Fig. 1).
- 2. Place oxygen cylinder in sleeve. Place top straps on push-handles and secure bottom straps to wheelchair frame (*Fig. 2*). Tighten all straps to limit movement of cylinder.

### **D-Size Cylinder**

- 1. Fold bottom of oxygen cylinder holder and secure snaps (Fig. 3).
- 2. Place oxygen cylinder in sleeve. Place top straps on push-handles and secure bottom straps to wheelchair frame (*Fig. 4*). Tighten all straps to limit movement of cylinder.