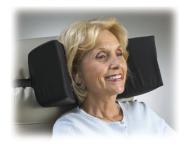

## **Purpose**

Provides comfortable lateral head support. Designed to prevent hyperextension of the neck. Attaches to Skil-Care's Reclining Wheelchair Backrest and Air Flo Reclining Backrest as well as to all extended-back wheelchairs, geri-chairs, and recliners.

## Easy to Use

- 1. Place Head Positioner on backrest so that it is just above the patient's shoulders.
- 2. Bring strap behind backrest and secure buckle. Tighten strap to prevent Head Positioner from slipping.