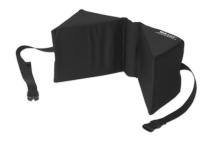

## **Purpose**

Provides comfortable lateral head support. Designed to prevent hyperextension of the neck. Attaches to Skil-Care's Reclining Wheelchair Backrest and Air Flo Reclining Backrest as well as to all extended-back wheelchairs, geri-chairs, and recliners.

## Easy to Use

- 1. Place Head Positioner on backrest so that it is just above the patient's shoulders.
- 2. Bring strap behind backrest and secure buckle. Tighten strap to prevent Head Positioner from slipping.