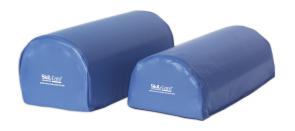

Rev: 12.02.11

| Re-Order Number | Description                       | Size         | Units |
|-----------------|-----------------------------------|--------------|-------|
|                 |                                   |              |       |
| 555045          | Knee Elevator - Medium half round | 7" H x 17" L | Each  |

## **Purpose**

Skil-Care's Knee Elevator elevates the legs to relax the spine, decrease leg and lower back pain, and improve circulation.

## Easy to Use

Place the Knee Elevator under the knees and center. For shorter residents it is recommended for maximum comfort to use the smaller size