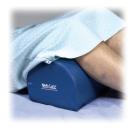

## **Purpose**

Skil-Care's Knee Elevator elevates the legs to relax the spine, decrease leg and lower back pain, and improve circulation.

## Easy to Use

Place the Knee Elevator under the knees and center. For shorter residents it is recommended for maximum comfort to use the smaller size