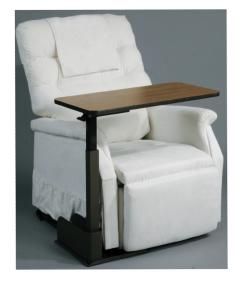

## 

HCPCS: E0274

- Designed for use with a lift chair, standard recliner or couch
- Tabletop swivels to allow for easy access and departure (Figure A)
- Can be used for many activities such as eating, writing, crafts, working on the computer and reading
- Right or left positioning with 180° rotation accommodates seating near any wall
- Tabletop pivots 360° at the touch of a hand
- Teak wood grain laminate finish is attractive
- A built-in magazine rack provides added convenience

| PRODUCTS                    | Description               |
|-----------------------------|---------------------------|
| 13085LN                     | Seat Lift Chair Table, EA |
| 13085RN                     | Seat Lift Chair Table, EA |
| SPECIFICATIONS              | Description               |
| Carton Shipping Weight      | 44 lbs.                   |
| Overall Dimensions at Base  | N/A                       |
| Tabletop Adjustment         | 23.5" - 33"               |
| Tabletop Surface Dimensions | 15" (D) x 30" (W)         |
| Warranty                    | One Year Limited          |
| Weight                      | 41 lbs.                   |
| Weight Capacity             | 50 lbs                    |