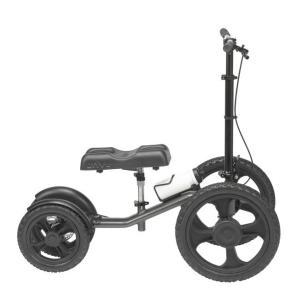

## **All-Terrain Knee Walker**

## HCPCS:

FIGURE A

FIGURE B

FIGURE C

FIGURE D

FIGURE E

- Two 16" front wheels and two 12" rear wheels with enhanced traction effortlessly maneuver over gravel, dirt, grass, mulch, and uneven pavement
- Heavy-duty, extended-wear disc brake enables quick stopping for unparalleled safety
- Knee cushion with suspension is crafted for comfort to reduce potential pressure on shin and knee
- Foldable steering column allows for secure, compact storage and transport
- Complimentary water bottle and custom bottle holder make staying hydrated during travel easy