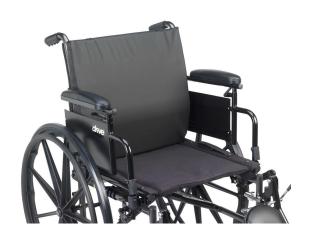

## Lumbar Support General Use Wheelchair Back Cushion

HCPCS: E2611

INSET B

14906

- Memory-foam back cushion provides support, comfort and a tactile curve to improve posture
- Durable Masonite board prevents hammocking in sling-back wheelchair Easily removed as per patient preference
- Conforms to lumbar curve to support lower back
- Sealed liner protects foam core from moisture
- Non-slip vinyl back prevents the cushion from sliding and is waterproof
- Adjustable Straps easily attach to wheelchair
- Meets flammability standard TB117