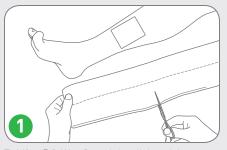

#### How to use Tubifast®

Tubifast® 2-Way Stretch is a lightweight conforming stockinette which can be used for dressing retention in dermatological areas or as an undercast stockinette. To apply **Tubifast**® 2-Way Stretch, choose the correct bandage width using the quick reference color coding (see below) and cut to length.

Stretch the piece of Tubifast® 2-Way Stretch over the hands and over the affected area, if securing a dressing. If full limb coverage is required, the Tubifast® 2-Way Stretch is simply pulled or rolled on as a stocking.