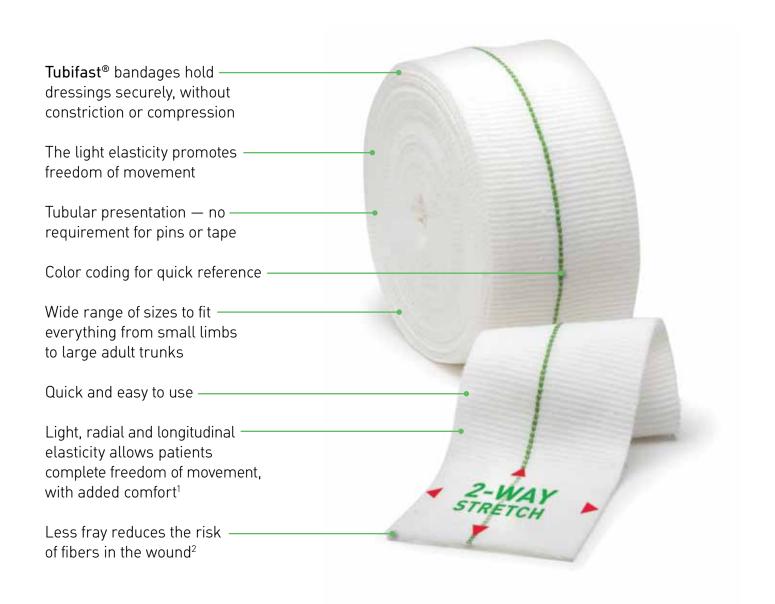

The Tubifast® bandage holds dressings securely, without constriction or compression. No pins or tapes are necessary, and its light elasticity promotes freedom of movement for the patient.

Tubifast® bandages are available in five sizes, designed for use on any part of the body.

#### Benefits of Tubifast®

- Tubifast® bandages hold dressings securely, without constriction or compression
- The light elasticity promotes freedom of movement
- Tubular presentation—no requirement for pins or tape
- Color coding for quick reference
- Wide range of sizes to fit everything from small limbs to large adult trunks
- Quick and easy to use
- Light, radial and longitudinal elasticity allows patients complete freedom of movement, with added comfort1
- Less fray reduces the risk of fibers in the wound<sup>2</sup>