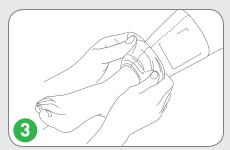

Stretch the piece of Tubifast® 2-Way Stretch over the hands and over the affected area, if securing a dressing. If full limb coverage is required, the Tubifast® 2-Way Stretch is simply pulled or rolled on as a stocking.

The Tubifast® 2-Way Stretch covers the dressing and gives it a light, even, non-constricting pressure. It may be applied in a double layer, especially over joints for extra security, or the edges may be tucked under. Whichever method is used, Tubifast® 2-Way Stretch is quick, easy and comfortable and stays in place.