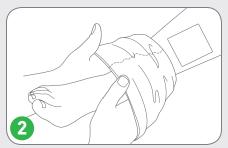

Stretch the piece of Tubifast® 2-Way Stretch over the hands and over the affected area, if securing a dressing. If full limb coverage is required, the Tubifast® 2-Way Stretch is simply pulled or rolled on as a stocking.

The Tubifast® 2-Way Stretch covers the dressing and gives it a light, even, non-constricting pressure. It may be applied in a double layer, especially over joints for extra security, or the edges may be tucked under. Whichever method is used, Tubifast® 2-Way Stretch is quick, easy and comfortable and stays in place.