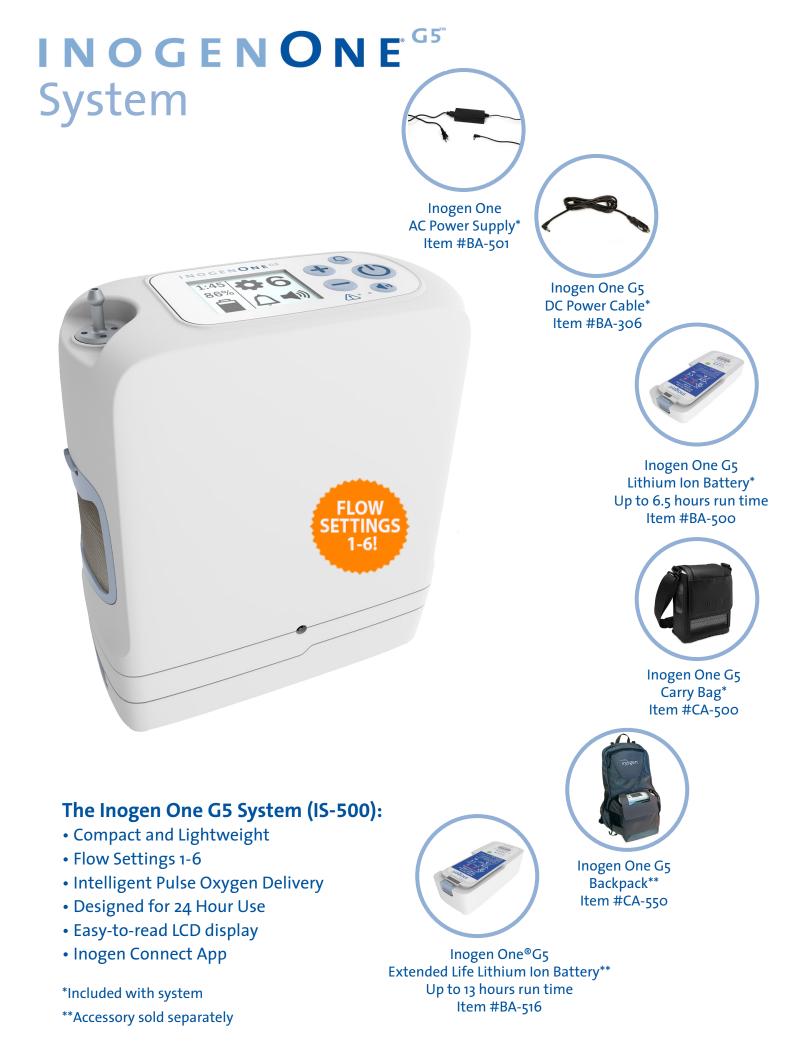

## **Oxygen. Anytime. Anywhere®**

Once again, Inogen innovation sets a new standard in oxygen delivery.

The Inogen One G5 offers the most oxygen per pound for a portable oxygen concentrator on the market today. With flow settings from 1-6, the Inogen One G5 is designed to dramatically increase independence for most users 24/7. The Inogen One G5's user interface has been designed with an easy-to-read LCD display and simple control functions. It can be charged at home or on the go - giving you the freedom of Oxygen. Anytime. Anywhere.

| Weight      | 4.7 lbs. (includes single battery)                                                                                                                                                  |
|-------------|-------------------------------------------------------------------------------------------------------------------------------------------------------------------------------------|
| Size        | Length: 7.19"<br>Width: 3.26"<br>Height: 8.15" (includes single battery)                                                                                                            |
| Oxygen Flow | Pulse dose delivery system<br>Six flow settings 1, 2, 3,4,5,6                                                                                                                       |
| Power       | AC Power Supply 100-240V, 50-60Hz<br>(auto sensing to allow worldwide use)<br>DC Power Cable: for mobile use in car                                                                 |
| Battery     | Duration (single battery): Up to 6.5 hours<br>Recharge up to 3 hours with AC or DC power<br>Duration (double battery): Up to 13 hours<br>Recharge up to 6 hours with AC or DC power |
| Noise Level | 38 dBA*                                                                                                                                                                             |
| Warranty    | 3 year or lifetime limited warranty**                                                                                                                                               |
| Operation   | Simple control functions and easy-to-read LCD display<br>Inogen Connect App                                                                                                         |
| Use         | Designed for 24/7 use and conforms to all applicable FAA requirements for POC use on board an aircraft                                                                              |