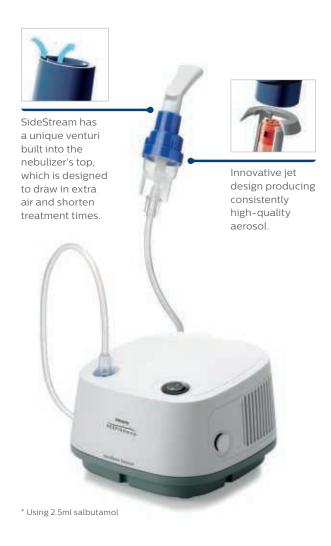

### Treatment delivered in 6-8 minutes\*

Combined with the SideStream Disposable Nebulizer, InnoSpire Essence is designed to provide fast medication delivery and short treatment times\*.

# Proven technology for **fast and easy** treatment

SideStream has been designed to draw more air in, via an active venturi system, resulting in fast medication delivery and short treatment times. It also has a unique diamond jet design which helps to minimize wear from frequent use and aids consistent delivery of a high-quality aerosol. SideStream is suitable for use with most commonly prescribed respiratory medications.