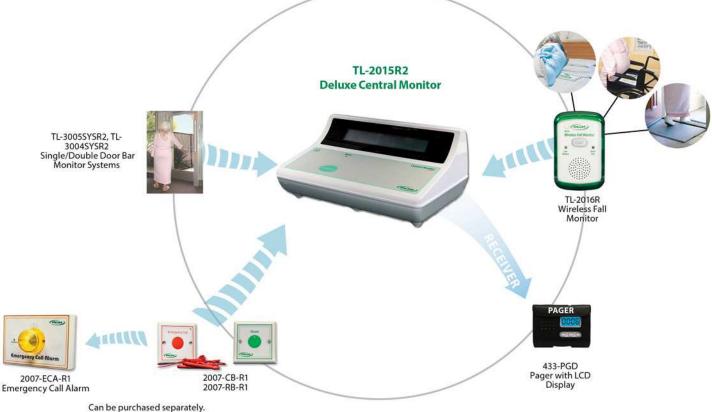

## **Complete Resident Monitoring & Paging System**

Wireless Deluxe Central Monitoring Unit – Designed to wirelessly connect with up to 999 devices. Monitor alerts caregiver when a resident is in need of assistance and displays which device triggered the alarm. The system can identify devices by location.

The Deluxe CMU has a 1 year warranty and functions with a variety of components and accessories including Anti-Wandering Door Systems, emergency call

buttons, & LCD Pagers.

Easy setup and works with a large selection of wireless devices without any hard-wiring.

## **Key Features:**

- Monitor as many residents as needed (up to 999)
- Alerts indicate which device triggered the alarm
- Sends alert to caregiver pager
- Receives signal from any number of wireless devices in the facility (i.e. Anti-Wandering Door Bars, Wireless Fall Monitors, Cordless Bed Pads, Emergency Call Buttons, etc.)
- AC adapter included (AC-03)