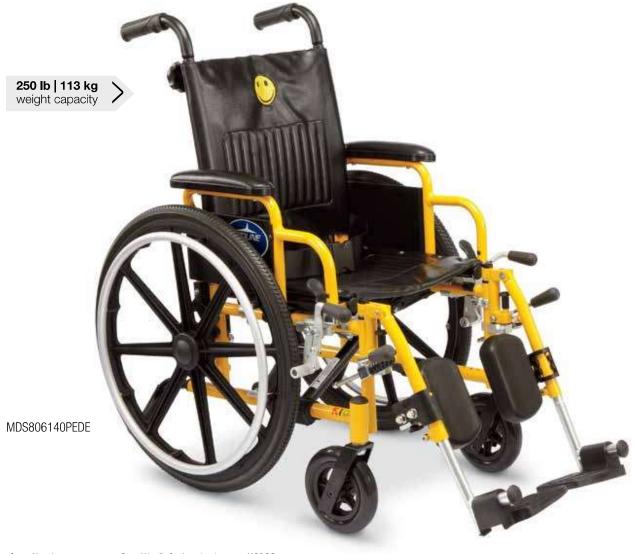

## **Excel Kidz Pediatric**

## **Features**

- Adjustable telescoping handles for caregiver comfort
- Swing back desk length permanent arms
- Durable vinyl upholstery
- Padded and upholstered armrests and calf pads come standard
- Treaded, flat-free tires for safe riding
- Anti-tippers included
- Standard dual axle allows for easy adjustment of seat height to hemi level
- Flip-back arms

Item Number Seat W x D: Inches (cm) **HCPCS** MDS806140PEDE E1238 + E0971 + K0195 or E0990 14 x 12 (36 x 30)

Click here to view detailed product information and pricing. Call 800-397-5899 to order today!