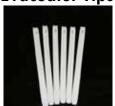

# Emerald High Volume Evacuator Tips

Emerald brand **High Volume Evacuator Tips** are designed for durability, function, and patient comfort. A key item in the dental disposable market, our evacuator tips are latex-free and fit all standard HVE valves. Features include vented end and soft end. White for easy identification.

**PROUDLY MADE IN THE <u>USA</u> Packaging:** 100 tips per bag

10 bags per case

Product Code Description

1698 White