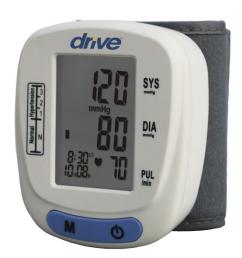

## **Automatic Blood Pressure Monitor, Wrist Model**

HCPCS: A4670-1,A4670

FIGURE A

- Large easy-to-read digital display
- 120 memory recall
- Date & time display
- Pulse Rate Indicator
- Auto-off function
- Lightweight & easy to use
- Quiet inflation method
- Wrist model

| PRODUCTS              | Description                   |
|-----------------------|-------------------------------|
| BP2116                | BP Monitor Wrist Auto 1 EA    |
| SPECIFICATIONS        | Description                   |
| Auto Power Off        | 3 Mnutes After Last Reading   |
| Measurement Method    | Oscillometric                 |
| Measurement Range     | Pressure: 0~300mmHg +/-3mmHg  |
| Memory Capacity       | 120 Memories with Date & Time |
| Operation Environment | 50F tp 104F, <85%RH           |
| Power Supply          | 2 x AAA Batteries             |
| Warranty              | 2 Years                       |