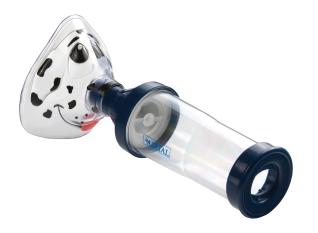

## 

Airial Spotz $\ensuremath{^{\scriptscriptstyle @}}$  the Dog Mask with Meter Dose Inhaler Chamber

- Momentarily holds aerosol medication in chamber until patient is ready to inhale
- Accommodates most CFC and HFA meter dose inhalers
- Helps to eliminate waste of medication
- Minimizes need for hand-breath coordination
- Includes Spotz(R) pediatric mask for use with chamber
- Maximizes drug delivery
- Easy-to-use and clean
- Anti-static properties and Latex Free