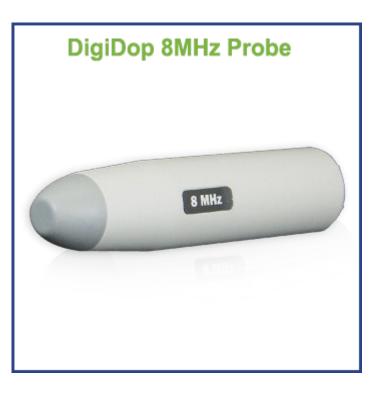

## D8 8MHz Vascular Probe

## Newman Medical

Newman Medical ultrasound probes have been designed to provide excellent sensitivity and durability to withstand everyday use. The **DigiDop 8 MHz Vascular Probe** is our general purpose vascular probe. The DigiDop 8MHz probe is optimized for peripheral vessels in vascular applications. The probe has been designed for comfort for both the provider and the patient. **Made in the USA in Colorado.** Each Newman Medical Doppler and probe must pass a series of comprehensive tests to assure quality and the durability of each product.

## Features:

- + **Best Sound** Digitally Optimized Processing DOP<sup>™</sup> produces up to 6x signal of other Dopplers
- + **Best Warranty** 5 year \$0 cost warranty **ALL** Parts. **ALL** Labor.
- + Best Support & Service Knowledgeable Staff & Guaranteed Service
- + 8 MHz pen tip, vascular probe
- + Optimized for peripheral vessels in vascular applications
- + For use with DigiDop series of Dopplers
- + User replaceable cord
- + Dimensions: 115 x 25 mm (4.5 x 1 in)
- + Weight: 20 grams (0.75 ounces)