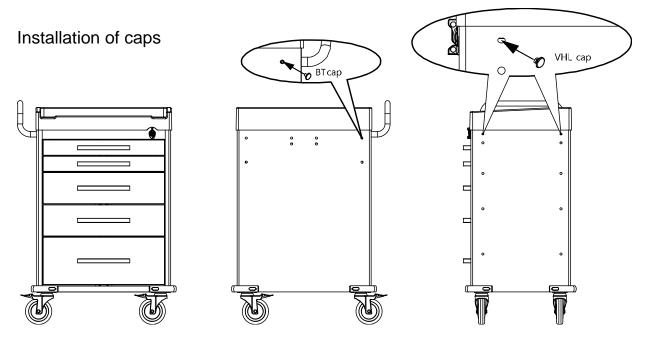

older               | 11 |
| E. Bottles Holder                 | 11 |
| F. Multi Bin Storage Basket       | 11 |
| G. File Holder                    |    |
| H. Document Holder                |    |
| I. Waste Container w/Lid          |    |
| J. Sharps Container Holder        |    |
| K. Oxygen Tank Holder             |    |
| Optional Back & Top Accessories   | 14 |
| A. CPR Cardiac Board & Hooks      |    |
| B. Defibrillator Shelf            | 15 |
| C. IV Pole                        |    |
| D. Accessory Bridge               |    |
| E. Tilt Bins Organizer            | 18 |
| Drawer Divider System             | 19 |













! It is recommended to use 75% alcohol or a neutral detergent to clean cart.

# **Rescue Cart Accessories**



### **Tool & Accessory Package (Standard)**





### **Push Handle**



#### **Removal of Drawer**

D Pull out a drawer.



Push release levers in middle of both slides, one up and one down.



### **Optional Side Accessories**

A. Side Rail



#### B. Oxygen Tank Side Rail





### A. B. Attaching Rails



### C. Catheter Holder

| CARCCH |
|--------|
|--------|

D. Glove Box Holder



#### E. Bottles Holder



#### F. Multi Bin Storage Basket



G. File Holder



#### H. Document Holder



I. Waste Container w/Lid



J. Sharps Container Holder



#### K. Oxygen Tank Holder



### **Optional Back & Top Accessories**

A. CPR Cardiac Board & Hooks



#### B. Defibrillator Shelf



C. IV Pole



D. Accessory Bridge - CABB



### E. Tilt Bins Organizer



### **Drawer Divider System**

Maximum Load 10 kg / 22 lb





# DETECTO MEDICAL CAR