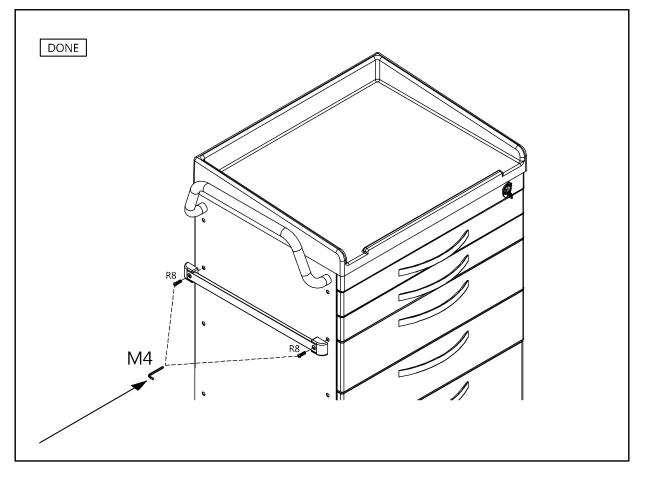

ner Holder        |    |
| K. Oxygen Tank Holder             |    |
| Optional Back & Top Accessories   | 14 |
| A. CPR Cardiac Board & Hooks      |    |
| B. Defibrillator Shelf            | 15 |
| C. IV Pole                        |    |
| D. Accessory Bridge               |    |
| E. Tilt Bins Organizer            | 18 |
| Drawer Divider System             | 19 |













! It is recommended to use 75% alcohol or a neutral detergent to clean cart.

# **Rescue Cart Accessories**



### **Tool & Accessory Package (Standard)**





### **Push Handle**



#### **Removal of Drawer**

D Pull out a drawer.



Push release levers in middle of both slides, one up and one down.



### **Optional Side Accessories**

A. Side Rail



#### B. Oxygen Tank Side Rail





### A. B. Attaching Rails



### C. Catheter Holder

| CARCCH |
|--------|
|--------|

D. Glove Box Holder



#### E. Bottles Holder



#### F. Multi Bin Storage Basket



G. File Holder



#### H. Document Holder



I. Waste Container w/Lid



J. Sharps Container Holder



#### K. Oxygen Tank Holder



### **Optional Back & Top Accessories**

A. CPR Cardiac Board & Hooks



#### B. Defibrillator Shelf



C. IV Pole



D. Accessory Bridge - CABB



### E. Tilt Bins Organizer



### **Drawer Divider System**

Maximum Load 10 kg / 22 lb





# DETECTO MEDICAL CARTS STATEMENT OF LIMITED WARRANTY

Detecto Scale warrants its Medical Carts and Cart Accessories to be free from defects in material and workmanship as follows:

Detecto warrants to the original purchaser only that it will repair or replace any part of the medi