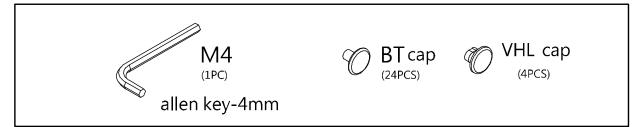

Holder               | 11 |
| E. Bottles Holder                 | 11 |
| F. Multi Bin Storage Basket       | 11 |
| G. File Holder                    |    |
| H. Document Holder                |    |
| I. Waste Container w/Lid          |    |
| J. Sharps Container Holder        |    |
| K. Oxygen Tank Holder             |    |
| Optional Back & Top Accessories   | 14 |
| A. CPR Cardiac Board & Hooks      |    |
| B. Defibrillator Shelf            | 15 |
| C. IV Pole                        |    |
| D. Accessory Bridge               |    |
| E. Tilt Bins Organizer            | 18 |
| Drawer Divider System             | 19 |













! It is recommended to use 75% alcohol or a neutral detergent to clean cart.

# **Rescue Cart Accessories**



### **Tool & Accessory Package (Standard)**





### **Push Handle**



#### **Removal of Drawer**

D Pull out a drawer.



Push release levers in middle of both slides, one up and one down.



### **Optional Side Accessories**

A. Side Rail



#### B. Oxygen Tank Side Rail





### A. B. Attaching Rails



### C. Catheter Holder

| CARCCH |
|--------|
|--------|

D. Glove Box Holder



#### E. Bottles Holder



#### F. Multi Bin Storage Basket



G. File Holder



#### H. Document Holder



I. Waste Container w/Lid



J. Sharps Container Holder



#### K. Oxygen Tank Holder



### **Optional Back & Top Accessories**

A. CPR Cardiac Board & Hooks



#### B. Defibrillator Shelf



C. IV Pole



D. Accessory Bridge - CABB



### E. Tilt Bins Organizer



### **Drawer Divider System**

Maximum Load 10 kg / 22 lb





# DETECTO MEDICAL C