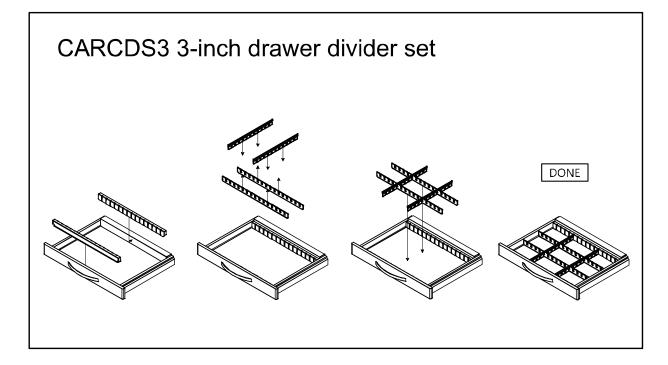

Package (Standard)**





### **Push Handle**



#### **Removal of Drawer**

D Pull out a drawer.



Push release levers in middle of both slides, one up and one down.



### **Optional Side Accessories**

A. Side Rail



#### B. Oxygen Tank Side Rail





### A. B. Attaching Rails



### C. Catheter Holder

| CARCCH |
|--------|
|--------|

D. Glove Box Holder



#### E. Bottles Holder



#### F. Multi Bin Storage Basket



G. File Holder



#### H. Document Holder



I. Waste Container w/Lid



J. Sharps Container Holder



#### K. Oxygen Tank Holder



### **Optional Back & Top Accessories**

A. CPR Cardiac Board & Hooks



#### B. Defibrillator Shelf



C. IV Pole



D. Accessory Bridge - CABB



### E. Tilt Bins Organizer



### **Drawer Divider System**

Maximum Load 10 kg / 22 lb





# DETECTO MEDICAL CARTS STATEMENT OF LIMITED WARRANTY

Detecto Scale warrants its Medical Carts and Cart Accessories to be free from defects in material and workmanship as follows:

Detecto warrants to the original purchaser only that it will repair or replace any part of the medical cart which is defective in material or workmanship for a period of **twelve (12) years from date of shipment**. Medical cart accessories (such as IV poles, waste bins, bin organizers) are warranted for a period of **two (2) years from the date of shipment**.

Detecto shall be the sole judge of what constitutes a defect.

During the **first ninety (90) days** Detecto may choose to replace the product at no charge to the buyer upon inspection of the returned item.

After the first ninety (90) days, upon insp