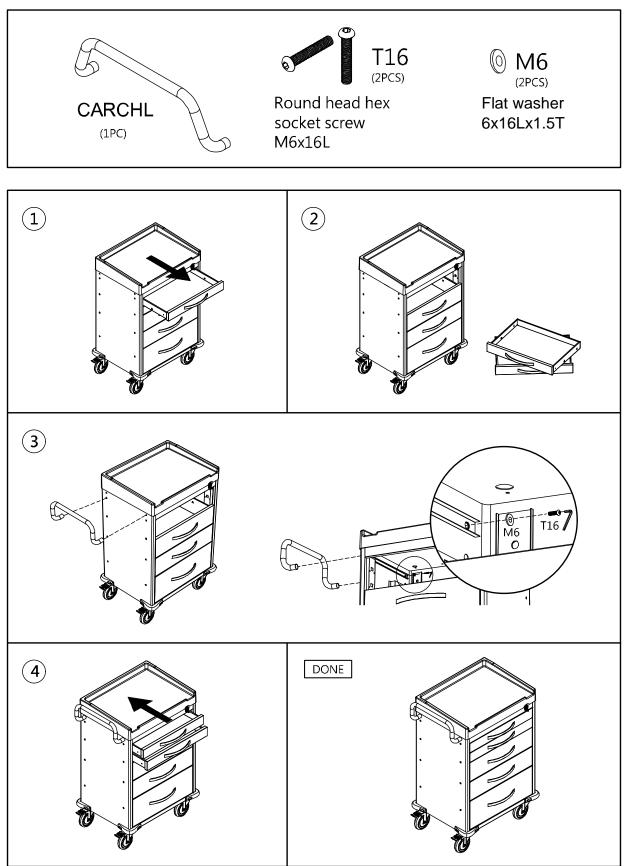

1 |
| E. Bottles Holder                 | 11 |
| F. Multi Bin Storage Basket       | 11 |
| G. File Holder                    |    |
| H. Document Holder                |    |
| I. Waste Container w/Lid          |    |
| J. Sharps Container Holder        |    |
| K. Oxygen Tank Holder             |    |
| Optional Back & Top Accessories   | 14 |
| A. CPR Cardiac Board & Hooks      |    |
| B. Defibrillator Shelf            | 15 |
| C. IV Pole                        |    |
| D. Accessory Bridge               |    |
| E. Tilt Bins Organizer            | 18 |
| Drawer Divider System             | 19 |













! It is recommended to use 75% alcohol or a neutral detergent to clean cart.

# **Rescue Cart Accessories**



### **Tool & Accessory Package (Standard)**





### **Push Handle**



#### **Removal of Drawer**

D Pull out a drawer.



Push release levers in middle of both slides, one up and one down.



### **Optional Side Accessories**

A. Side Rail



#### B. Oxygen Tank Side Rail





### A. B. Attaching Rails



### C. Catheter Holder

| CARCCH |
|--------|
|--------|

D. Glove Box Holder



#### E. Bottles Holder



#### F. Multi Bin Storage Basket



G. File Holder



#### H. Document Holder



I. Waste Container w/Lid



J. Sharps Container Holder



#### K. Oxygen Tank Holder



### **Optional Back & Top Accessories**

A. CPR Cardiac Board & Hooks



#### B. Defibrillator Shelf



C. IV Pole



D. Accessory Bridge - CABB



### E. Tilt Bins Organizer



### **Drawer Divider System**

Maximum Load 10 kg / 22 lb





# DETECTO MEDICAL CARTS STATEMENT OF LIMITED