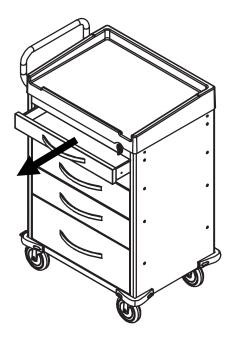

#### **Removal of Drawer**

D Pull out a drawer.

Push release levers in middle of both slides, one up and one down.