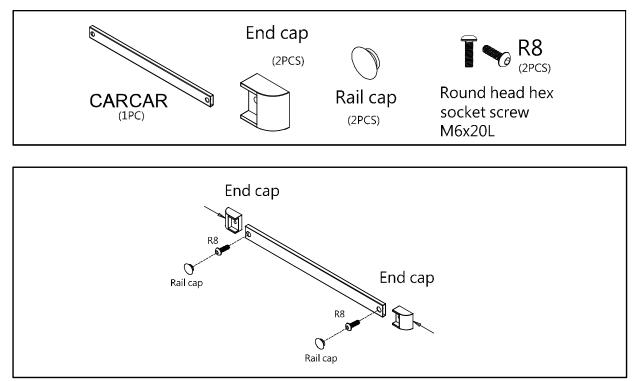

|
| I. Waste Container w/Lid          |    |
| J. Sharps Container Holder        |    |
| K. Oxygen Tank Holder             |    |
| Optional Back & Top Accessories   | 14 |
| A. CPR Cardiac Board & Hooks      |    |
| B. Defibrillator Shelf            | 15 |
| C. IV Pole                        |    |
| D. Accessory Bridge               |    |
| E. Tilt Bins Organizer            | 18 |
| Drawer Divider System             | 19 |













! It is recommended to use 75% alcohol or a neutral detergent to clean cart.

# **Rescue Cart Accessories**



### **Tool & Accessory Package (Standard)**





### **Push Handle**



#### **Removal of Drawer**

D Pull out a drawer.



Push release levers in middle of both slides, one up and one down.



### **Optional Side Accessories**

A. Side Rail



#### B. Oxygen Tank Side Rail





### A. B. Attaching Rails



### C. Catheter Holder

| CARCCH |
|--------|
|--------|

D. Glove Box Holder



#### E. Bottles Holder



#### F. Multi Bin Storage Basket



G. File Holder



#### H. Document Holder



I. Waste Container w/Lid



J. Sharps Container Holder



#### K. Oxygen Tank Holder



### **Optional Back & Top Accessories**

A. CPR Cardiac Board & Hooks



#### B. Defibrillator Shelf



C. IV Pole



D. Accessory Bridge - CABB



### E. Tilt Bins Organizer



### **Drawer Divider System**

Maximum Load 10 kg / 22 lb





# DETECTO MEDICAL CARTS STATEMENT OF LIMITED WARRANTY

Detecto Scale warrants its Medical Carts and Cart Accessories to be free from defects in material and workmanship as follows:

Detecto warrants to the original pu