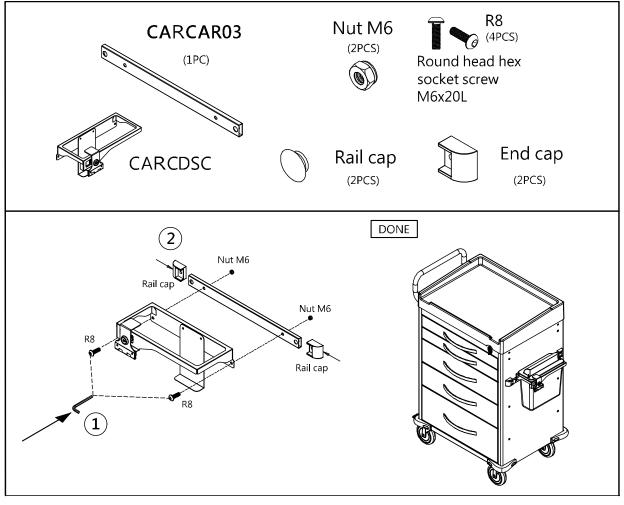

ccessory Bridge               |    |
| E. Tilt Bins Organizer            | 18 |
| Drawer Divider System             | 19 |













! It is recommended to use 75% alcohol or a neutral detergent to clean cart.

# **Rescue Cart Accessories**



### **Tool & Accessory Package (Standard)**





### **Push Handle**



#### **Removal of Drawer**

D Pull out a drawer.



Push release levers in middle of both slides, one up and one down.



### **Optional Side Accessories**

A. Side Rail



#### B. Oxygen Tank Side Rail





### A. B. Attaching Rails



### C. Catheter Holder

| CARCCH |
|--------|
|--------|

D. Glove Box Holder



#### E. Bottles Holder



#### F. Multi Bin Storage Basket



G. File Holder



#### H. Document Holder



I. Waste Container w/Lid



J. Sharps Container Holder



#### K. Oxygen Tank Holder



### **Optional Back & Top Accessories**

A. CPR Cardiac Board & Hooks



#### B. Defibrillator Shelf



C. IV Pole



D. Accessory Bridge - CABB



### E. Tilt Bins Organizer



### **Drawer Divider System**

Maximum Load 10 kg / 22 lb





# DETECTO MEDICAL CARTS STATEMENT OF LIMITED WARRANTY

Detecto Scale warrants its Medical Carts and Cart Accessories to be free from defects in material and workmanship as follows:

Detecto warrants to the original purchaser only that it will repair or replace any part of the medical cart which is defective in material or workmanship for a period of **twelve (12) years from date of shipment**. Medical cart accessories (such as IV poles, waste bins, bin organizers) are warranted for a period of **two (2) years from the dat