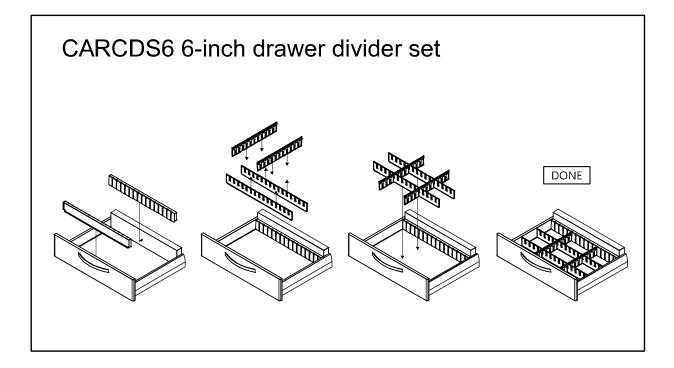

ackage (Standard)**





### **Push Handle**



#### **Removal of Drawer**

D Pull out a drawer.



Push release levers in middle of both slides, one up and one down.



### **Optional Side Accessories**

A. Side Rail



#### B. Oxygen Tank Side Rail





### A. B. Attaching Rails



### C. Catheter Holder

| CARCCH |
|--------|
|--------|

D. Glove Box Holder



#### E. Bottles Holder



#### F. Multi Bin Storage Basket



G. File Holder



#### H. Document Holder



I. Waste Container w/Lid



J. Sharps Container Holder



#### K. Oxygen Tank Holder



### **Optional Back & Top Accessories**

A. CPR Cardiac Board & Hooks



#### B. Defibrillator Shelf



C. IV Pole



D. Accessory Bridge - CABB



### E. Tilt Bins Organizer



### **Drawer Divider System**

Maximum Load 10 kg / 22 lb





# DETECTO MEDICAL CARTS STATEMENT OF LIMITED WARRANTY

Detecto Scale warrants its Medical Carts and Cart Accessories to be free from defects in material and workmanship as follows:

Detecto warrants to the original purchaser only that it will repair or replace any part of the medical cart which is defective in material or workmanship for a period of **twelve (12) years from date of shipment**. Medical cart accessories (such as IV poles, waste bins, bin organizers) are warranted for a period of **two (2) years from the date of shipment**.

Detecto shall be the sole judge of what constitutes a defect.

During the **first ninety (90) days** Detecto may choose to replace the product at no charge to the buyer upon inspection of the returned item.

After the first ninety (90) days, upon inspec