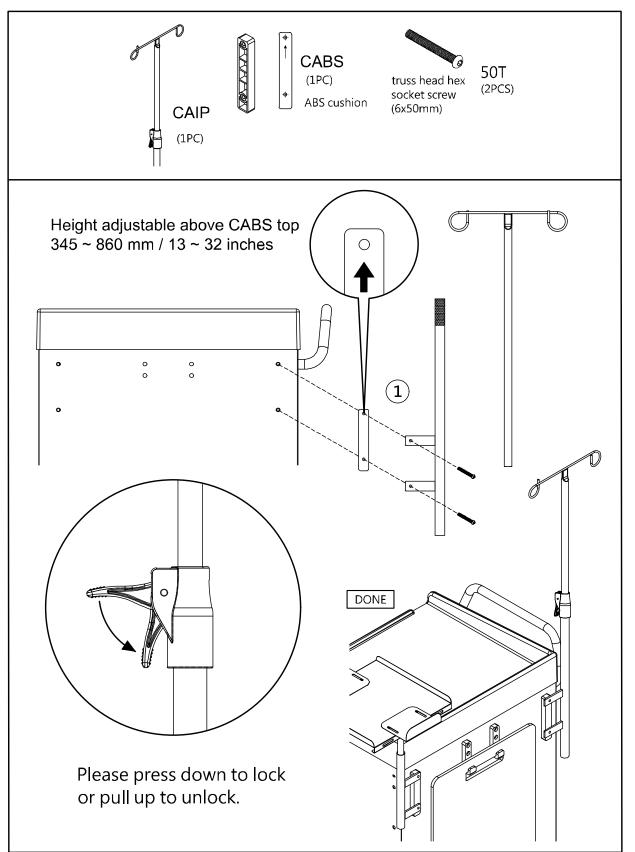

mmended to use 75% alcohol or a neutral detergent to clean cart.

# **Rescue Cart Accessories**



### **Tool & Accessory Package (Standard)**





### **Push Handle**



#### **Removal of Drawer**

D Pull out a drawer.



Push release levers in middle of both slides, one up and one down.



### **Optional Side Accessories**

A. Side Rail



#### B. Oxygen Tank Side Rail





### A. B. Attaching Rails



### C. Catheter Holder

| CARCCH |
|--------|
|--------|

D. Glove Box Holder



#### E. Bottles Holder



#### F. Multi Bin Storage Basket



G. File Holder



#### H. Document Holder



I. Waste Container w/Lid



J. Sharps Container Holder



#### K. Oxygen Tank Holder



### **Optional Back & Top Accessories**

A. CPR Cardiac Board & Hooks



#### B. Defibrillator Shelf



C. IV Pole



D. Accessory Bridge - CABB



### E. Tilt Bins Organizer



### **Drawer Divider System**

Maximum Load 10 kg / 22 lb





# DETECTO MEDICAL CARTS STATEMENT OF LIMITED WARRANTY

Detecto Scale warrants its Medical Carts and Cart Accessories to be free from defects in material and workmanship as follows:

Detecto warrants to the original purchaser only that it will repair or replace any part of the medical cart which is defective in material or workmanship for a period of **twelve (12) years from date of shipment**. Medical cart accessories (such as IV poles, waste bins, bin organizers) are warranted for a period of **two (2) years from the date of shipment**.

Detecto shall be the sole judge of what constitutes a defect.

During the **first ninety (90) days** Detecto may choose to replace