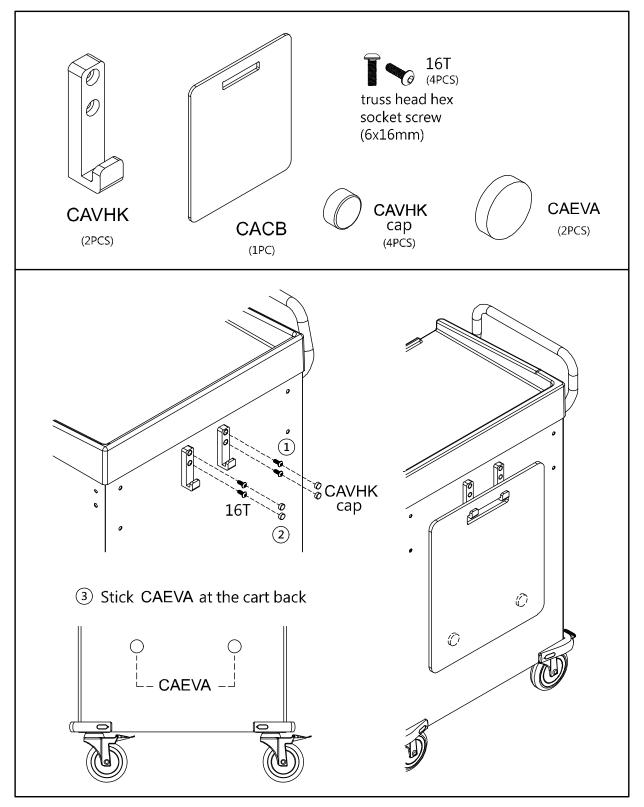

| 19 |













! It is recommended to use 75% alcohol or a neutral detergent to clean cart.

# **Rescue Cart Accessories**



### **Tool & Accessory Package (Standard)**





### **Push Handle**



#### **Removal of Drawer**

D Pull out a drawer.



Push release levers in middle of both slides, one up and one down.



### **Optional Side Accessories**

A. Side Rail



#### B. Oxygen Tank Side Rail





### A. B. Attaching Rails



### C. Catheter Holder

| CARCCH |
|--------|
|--------|

D. Glove Box Holder



#### E. Bottles Holder



#### F. Multi Bin Storage Basket



G. File Holder



#### H. Document Holder



I. Waste Container w/Lid



J. Sharps Container Holder



#### K. Oxygen Tank Holder



### **Optional Back & Top Accessories**

A. CPR Cardiac Board & Hooks



#### B. Defibrillator Shelf



C. IV Pole



D. Accessory Bridge - CABB



### E. Tilt Bins Organizer



### **Drawer Divider System**

Maximum Load 10 kg / 22 lb





# DETECTO MEDICAL CARTS STATEMENT OF LIMITED WARRANTY

Detecto Scale warrants its Medical Carts and Cart Accessories to be free from defects in material and workmanship as follows:

Detecto warrants to the original purchaser only that it will repair or replace any part of the medical cart which is defective in material or workmanship for a period of **twelve (12) years from date of shipment**. Medical cart accessories (such as IV poles, waste bins, bin organizers) are warranted for a period of **two (2) years from the date of shipment**.

Detecto shall be the sole judge of what constitutes a defect.

During the **first nin