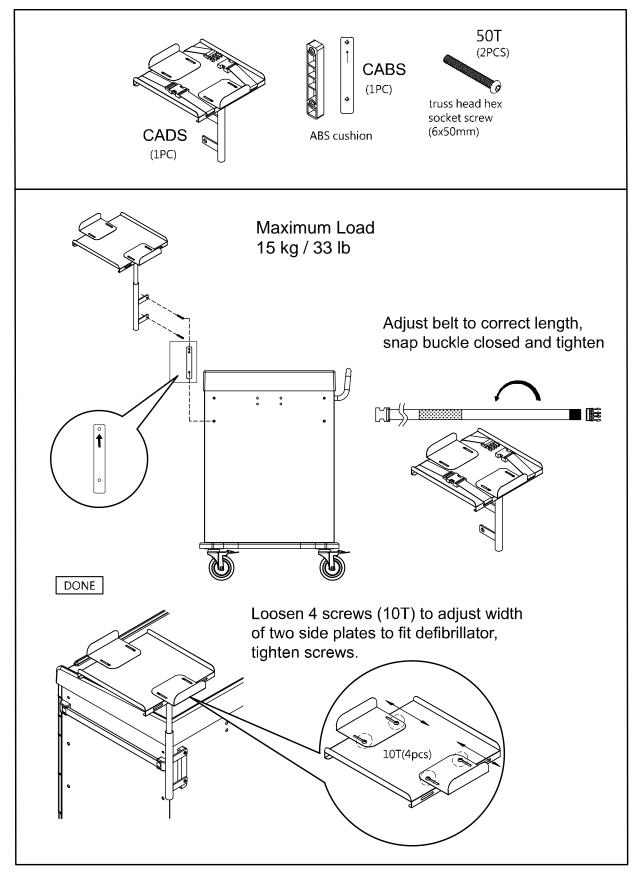

! It is recommended to use 75% alcohol or a neutral detergent to clean cart.

# **Rescue Cart Accessories**



### **Tool & Accessory Package (Standard)**





### **Push Handle**



#### **Removal of Drawer**

D Pull out a drawer.



Push release levers in middle of both slides, one up and one down.



### **Optional Side Accessories**

A. Side Rail



#### B. Oxygen Tank Side Rail





### A. B. Attaching Rails



### C. Catheter Holder

| CARCCH |
|--------|
|--------|

D. Glove Box Holder



#### E. Bottles Holder



#### F. Multi Bin Storage Basket



G. File Holder



#### H. Document Holder



I. Waste Container w/Lid



J. Sharps Container Holder



#### K. Oxygen Tank Holder



### **Optional Back & Top Accessories**

A. CPR Cardiac Board & Hooks



#### B. Defibrillator Shelf



C. IV Pole



D. Accessory Bridge - CABB



### E. Tilt Bins Organizer



### **Drawer Divider System**

Maximum Load 10 kg / 22 lb





# DETECTO MEDICAL CARTS STATEMENT OF LIMITED WARRANTY

Detecto Scale warrants its Medical Carts and Cart Accessories to be free from defects in material and workmanship as follows:

Detecto warrants to the original purchaser only that it will repair or replace any part of the medical cart which is defective in material or workmanship for a period of **twelve (12) years from date of shipment**. Medical cart accessories (such as IV poles, waste bins, bin organizers) are warranted for a period of **two (2) years from the date of shipment**.

Detecto shall be the sole judge of what constitutes a defect.

During the **first ninety (90) days** Detecto may cho