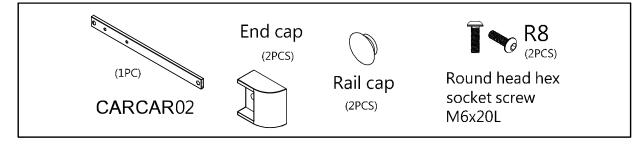

|    |
| J. Sharps Container Holder        |    |
| K. Oxygen Tank Holder             |    |
| Optional Back & Top Accessories   | 14 |
| A. CPR Cardiac Board & Hooks      |    |
| B. Defibrillator Shelf            | 15 |
| C. IV Pole                        |    |
| D. Accessory Bridge               |    |
| E. Tilt Bins Organizer            | 18 |
| Drawer Divider System             | 19 |













! It is recommended to use 75% alcohol or a neutral detergent to clean cart.

# **Rescue Cart Accessories**



### **Tool & Accessory Package (Standard)**





### **Push Handle**



#### **Removal of Drawer**

D Pull out a drawer.



Push release levers in middle of both slides, one up and one down.



### **Optional Side Accessories**

A. Side Rail



#### B. Oxygen Tank Side Rail





### A. B. Attaching Rails



### C. Catheter Holder

| CARCCH |
|--------|
|--------|

D. Glove Box Holder



#### E. Bottles Holder



#### F. Multi Bin Storage Basket



G. File Holder



#### H. Document Holder



I. Waste Container w/Lid



J. Sharps Container Holder



#### K. Oxygen Tank Holder



### **Optional Back & Top Accessories**

A. CPR Cardiac Board & Hooks



#### B. Defibrillator Shelf



C. IV Pole



D. Accessory Bridge - CABB



### E. Tilt Bins Organizer



### **Drawer Divider System**

Maximum Load 10 kg / 22 lb





# DETECTO MEDICAL CARTS STATEMENT OF LIMITED WARRANTY

Detecto Scale warrants its Medical Carts and Cart Accessories to be free from defects in material and workmanship as follows:

Detecto warrants to the original purchaser only that it will repair