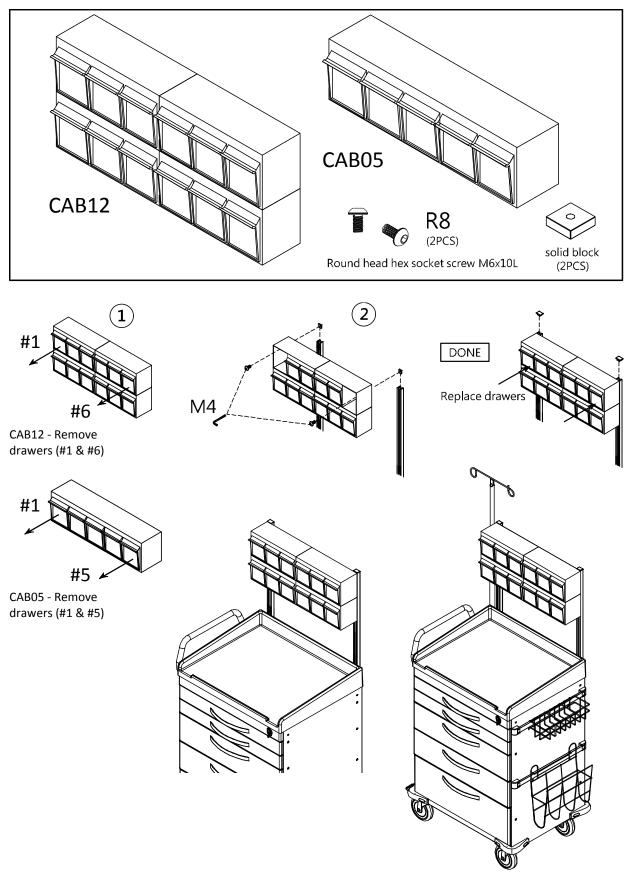

### **Optional Back & Top Accessories**

A. CPR Cardiac Board & Hooks

#### B. Defibrillator Shelf

C. IV Pole

D. Accessory Bridge - CABB