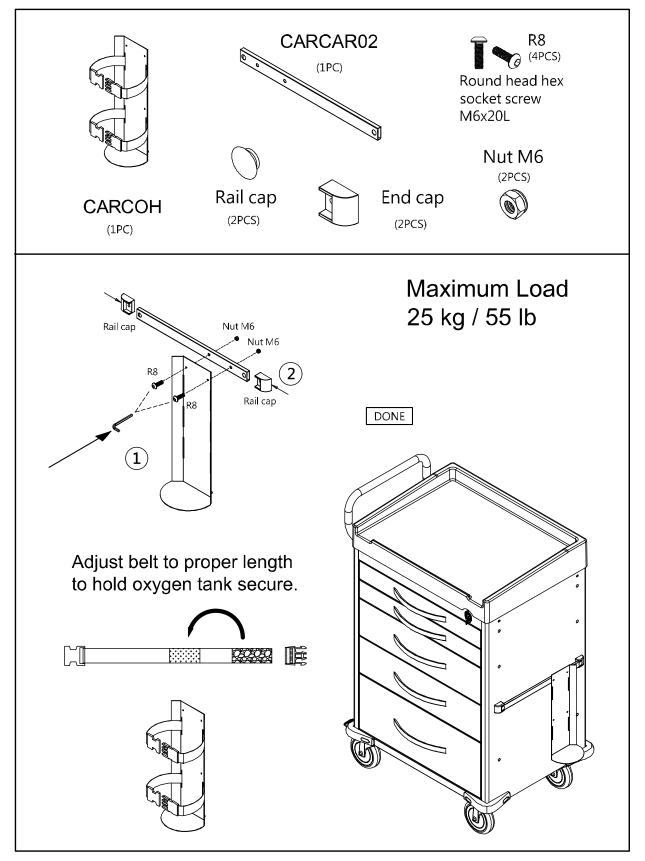

|    |
| E. Tilt Bins Organizer            | 18 |
| Drawer Divider System             | 19 |













! It is recommended to use 75% alcohol or a neutral detergent to clean cart.

# **Rescue Cart Accessories**



### **Tool & Accessory Package (Standard)**





### **Push Handle**



#### **Removal of Drawer**

D Pull out a drawer.



Push release levers in middle of both slides, one up and one down.



### **Optional Side Accessories**

A. Side Rail



#### B. Oxygen Tank Side Rail





### A. B. Attaching Rails



### C. Catheter Holder

| CARCCH |
|--------|
|--------|

D. Glove Box Holder



#### E. Bottles Holder



#### F. Multi Bin Storage Basket



G. File Holder



#### H. Document Holder



I. Waste Container w/Lid



J. Sharps Container Holder



#### K. Oxygen Tank Holder



### **Optional Back & Top Accessories**

A. CPR Cardiac Board & Hooks



#### B. Defibrillator Shelf



C. IV Pole



D. Accessory Bridge - CABB



### E. Tilt Bins Organizer



### **Drawer Divider System**

Maximum Load 10 kg / 22 lb





# DETECTO MEDICAL CARTS STATEMENT OF LIMITED WARRANTY

Detecto Scale warrants its Medical Carts and Cart Accessories to be free from defects in material and workmanship as follows:

Detecto warrants to the original purchaser only that it will repair or replace any part of the medical cart which is defective in material or workmanship for a period of **twelve (12) years from date of shipment**. Medical cart accessories (such as IV poles, waste bins, bin organizers) are warranted for a period of **two (2) years from the date of shipment**.

Detecto shal