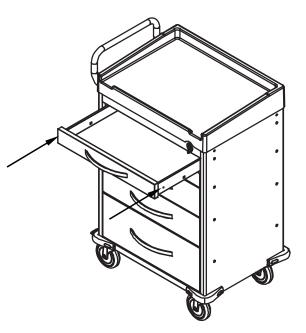

#### **Removal of Drawer**

D Pull out a drawer.

Push release levers in middle of both slides, one up and one down.