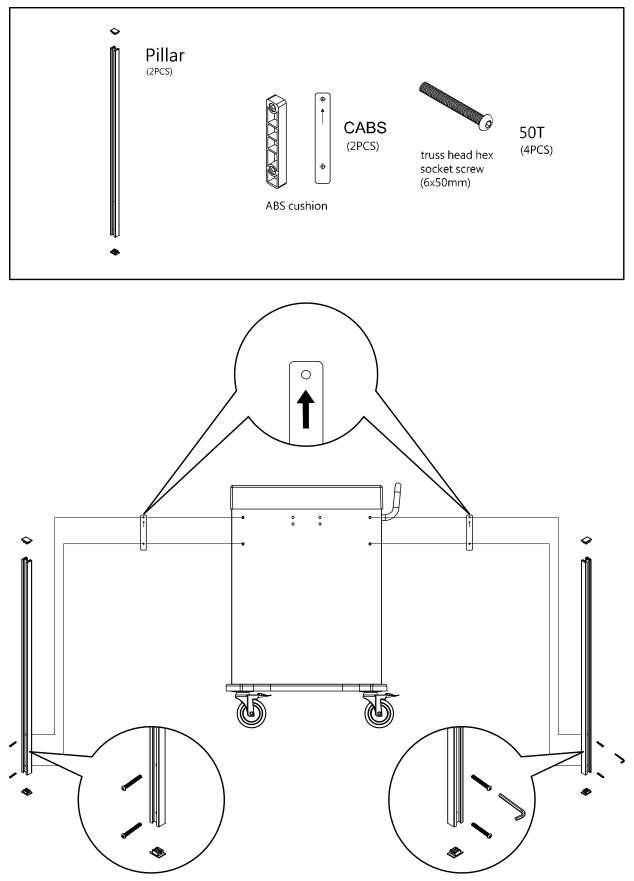

a neutral detergent to clean cart.

# **Rescue Cart Accessories**



### **Tool & Accessory Package (Standard)**





### **Push Handle**



#### **Removal of Drawer**

D Pull out a drawer.



Push release levers in middle of both slides, one up and one down.



### **Optional Side Accessories**

A. Side Rail



#### B. Oxygen Tank Side Rail





### A. B. Attaching Rails



### C. Catheter Holder

| CARCCH |
|--------|
|--------|

D. Glove Box Holder



#### E. Bottles Holder



#### F. Multi Bin Storage Basket



G. File Holder



#### H. Document Holder



I. Waste Container w/Lid



J. Sharps Container Holder



#### K. Oxygen Tank Holder



### **Optional Back & Top Accessories**

A. CPR Cardiac Board & Hooks



#### B. Defibrillator Shelf



C. IV Pole



D. Accessory Bridge - CABB



### E. Tilt Bins Organizer



### **Drawer Divider System**

Maximum Load 10 kg / 22 lb





# DETECTO MEDICAL CARTS STATEMENT OF LIMITED WARRANTY

Detecto Scale warrants its Medical Carts and Cart Accessories to be free from defects in material and workmanship as follows:

Detecto warrants to the original purchaser only that it will repair or replace any part of the medical cart which is defective in material or workmanship for a period of **twelve (12) years from date of shipment**. Medical cart accessories (such as IV poles, waste bins, bin organizers) are warranted for a period of **two (2) years from the date of shipment**.

Detecto shall be the sole judge of what constitutes a defect.

During the **first ninety (90) days** Detecto may choose to replace the product at no charge to t