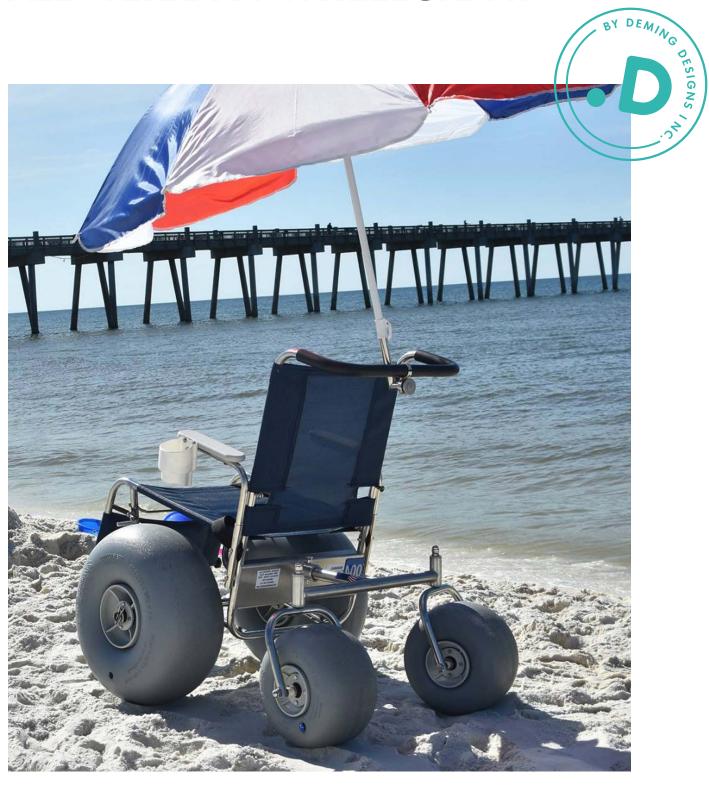

## DEBUG FIXED FRAME ALL-TERRAIN WHEELCHAIR

The Debug Fixed Frame All Terrain Wheelchair is designed to safely provide wheelchair users with transportation across areas where a conventional wheelchair becomes unmanageable. This includes areas such as beaches, snow covered sidewalks, forest trails, etc. Debug is intended to provide decades of service life in the harshest of environments.

LONG LASTING #316L STAINLESS STEEL FRAME / ADJUST-ABLE TELESCOPIC LEG REST / FITS THROUGH A STANDARD ADA DOORWAY / LOW MAINTENANCE DELRIN BUSHINGS / POLYURETHANE PNEUMATIC WHEELS ROLL ACROSS SAND, SNOW AND GRAVEL / DUAL STITCHED SLING WITH TENERA 130 THREAD / PHIFERTEX PLUS SLING MATERIAL RESISTS STRETCHING, MILDEW AND BACTERIA, COLD CRACK AND ULTRAVIOLET DAMAGE AND IS MACHINE WASHABLE.