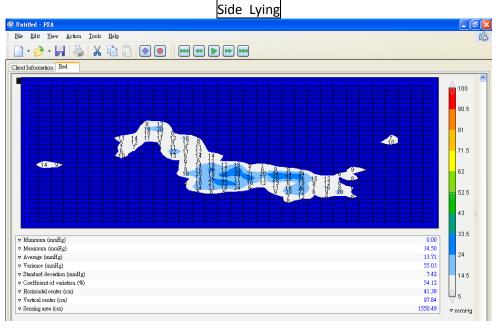

#### **TEST PROCEDURE:**

An FSA pressure mapping system was employed for conducting this evaluation. The mattress was placed onto a sturdy laboratory surface. Three subjects were used for the analysis and selected according to specific weight and height ranges. The subjects were dressed in an appropriate size cotton sweat suit with no shoes to ensure optimum contact with the full surface sensor matrix. Two positions were employed: back lying and ninety degree side lying. **Color pressure maps are included at the end of this report**.

## Subject 2

Page: 4 of 5

Project Number: March 13, 2014

Sample ID: DRIVE 14029DP Page: 5 of 5