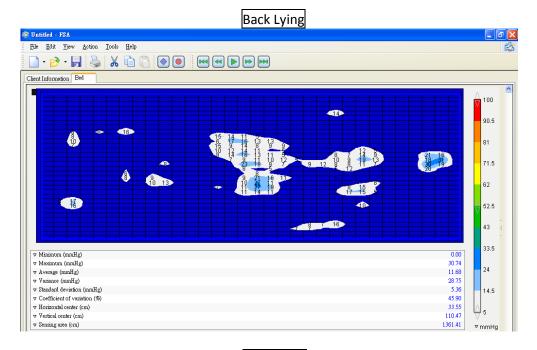

## **INTERFACE PRESSURE MAPPING**

#### **TEST PROCEDURE:**

An FSA pressure mapping system was employed for conducting this evaluation. The mattress was placed onto a sturdy laboratory surface. Three subjects were used for the analysis and selected according to specific weight and height ranges. The subjects were dressed in an appropriate size cotton sweat suit with no shoes to ensure optimum contact with the full surface sensor matrix. Two positions were employed: back lying and ninety degree side lying. **Color pressure maps are included at the end of this report**.

# TEST RESULTS SUMMARY: Interface Pressures, mmHg

|            | Subject | (1)  | (2) | (3) | ALL |
|------------|---------|------|-----|-----|-----|
| Scapula    | Max ->  | 7    | 14  | 19  | 19  |
|            | Avg ->  | 7    | 9   | 13  | 10  |
|            | St.Dev> | 0.6  | 3.5 | 2.7 | 1.5 |
| Sacral     | Max ->  | 36   | 27  | 26  | 36  |
| Prominence | Avg ->  | 16   | 13  | 13  | 14  |
|            | St.Dev> | 8.4  | 5   | 5.8 | 1.8 |
| Heel       | Max ->  | 31   | 17  | 17  | 31  |
|            | Avg ->  | 16   | 15  | 9   | 13  |
|            | St.Dev> | 10.3 | 1.8 | 4.5 | 4.3 |
|            | Max ->  | 34   | 33  | 33  | 34  |
| Trochanter | Avg ->  | 11   | 16  | 14  | 14  |
|            | St.Dev> | 7.7  | 6.1 | 6.4 | 0.9 |