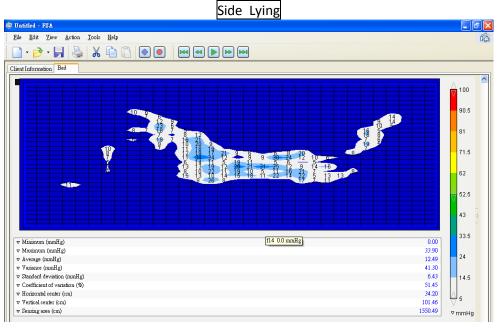

## **INTERFACE PRESSURE MAPPING**

#### **TEST PROCEDURE:**

An FSA pressure mapping system was employed for conducting this evaluation. The mattress was placed onto a sturdy laboratory surface. Three subjects were used for the analysis and selected according to specific weight and height ranges. The subjects were dressed in an appropriate size cotton sweat suit with no shoes to ensure optimum contact with the full surface sensor matrix. Two positions were employed: back lying and ninety degree side lying. **Color pressure maps are included at the end of this report**.

# TEST RESULTS SUMMARY: Interface Pressures, mmHg

|            | Subject | (1)  | (2) | (3) | ALL |
|------------|---------|------|-----|-----|-----|
| Scapula    | Max ->  | 7    | 14  | 19  | 19  |
|            | Avg ->  | 7    | 9   | 13  | 10  |
|            | St.Dev> | 0.6  | 3.5 | 2.7 | 1.5 |
| Sacral     | Max ->  | 36   | 27  | 26  | 36  |
| Prominence | Avg ->  | 16   | 13  | 13  | 14  |
|            | St.Dev> | 8.4  | 5   | 5.8 | 1.8 |
| Heel       | Max ->  | 31   | 17  | 17  | 31  |
|            | Avg ->  | 16   | 15  | 9   | 13  |
|            | St.Dev> | 10.3 | 1.8 | 4.5 | 4.3 |
|            | Max ->  | 34   | 33  | 33  | 34  |
| Trochanter | Avg ->  | 11   | 16  | 14  | 14  |
|            | St.Dev> | 7.7  | 6.1 | 6.4 | 0.9 |