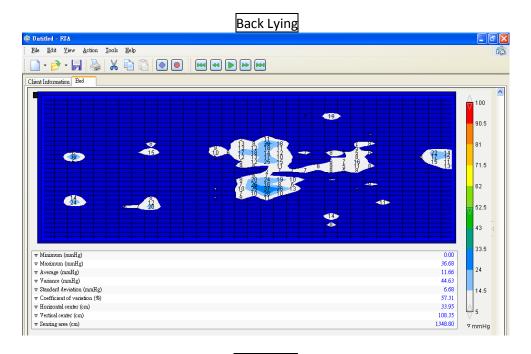

#### **TEST PROCEDURE:**

An FSA pressure mapping system was employed for conducting this evaluation. The mattress was placed onto a sturdy laboratory surface. Three subjects were used for the analysis and selected according to specific weight and height ranges. The subjects were dressed in an appropriate size cotton sweat suit with no shoes to ensure optimum contact with the full surface sensor matrix. Two positions were employed: back lying and ninety degree side lying. **Color pressure maps are included at the end of this report**.

# Subject 1

Page: 3 of 5

Project Number: March 13, 2014

Sample ID: DRIVE 14029DP