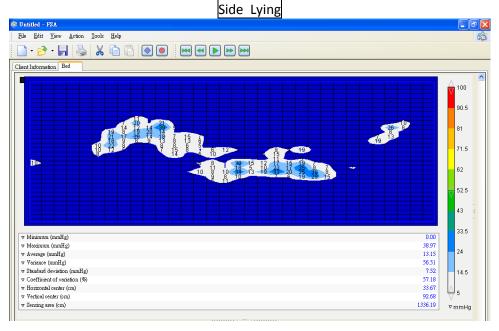

#### **TEST PROCEDURE:**

An FSA pressure mapping system was employed for conducting this evaluation. The mattress was placed onto a sturdy laboratory surface. Three subjects were used for the analysis and selected according to specific weight and height ranges. The subjects were dressed in an appropriate size cotton sweat suit with no shoes to ensure optimum contact with the full surface sensor matrix. Two positions were employed: back lying and ninety degree side lying. **Color pressure maps are included at the end of this report**.

# Subject 1

Page: 3 of 5

Project Number: March 13, 2014

Sample ID: DRIVE 14029DP