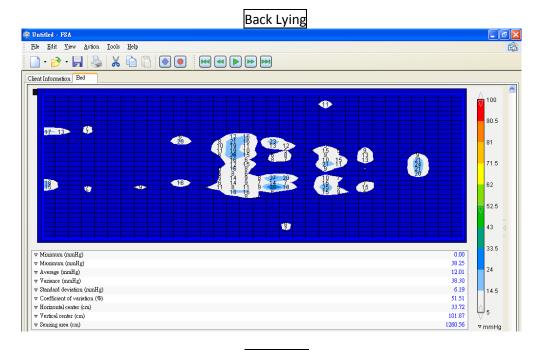

#### **TEST PROCEDURE:**

An FSA pressure mapping system was employed for conducting this evaluation. The mattress was placed onto a sturdy laboratory surface. Three subjects were used for the analysis and selected according to specific weight and height ranges. The subjects were dressed in an appropriate size cotton sweat suit with no shoes to ensure optimum contact with the full surface sensor matrix. Two positions were employed: back lying and ninety degree side lying. **Color pressure maps are included at the end of this report**.

## Subject 2

Page: 4 of 5

Project Number: March 13, 2014

Sample ID: DRIVE 14029DP Page: 5 of 5