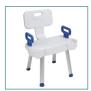

## **Shower Chair with Folding Back**

FIGURE A

**INSET B** 

**RETAL BOX** 

FIGURE B

FIGURE C

- Adds safety and support in the bath tub and shower
- Easy, tool-free assembly and height adjustable legs
- Folding back (Figure A) and removable legs make this shower chair great for storage and transport
- Lightweight design with stable legs and non-slip feet
- Add comfort and convenience with optional arms (RTL12606ARMS) and soap trays (RTL12606TRAY) (Sold Separately)
- Retail packaged