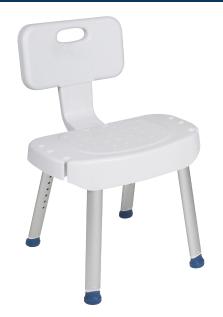

## **Shower Chair with Folding Back**

FIGURE A

**INSET B** 

**RETAL BOX** 

FIGURE B

FIGURE C

- Adds safety and support in the bath tub and shower
- Easy, tool-free assembly and height adjustable legs
- Folding back (Figure A) and removable legs make this shower chair great for storage and transport
- Lightweight design with stable legs and non-slip feet
- Add comfort and convenience with optional arms (RTL12606ARMS) and soap trays (RTL12606TRAY) (Sold Separately)
- Retail packaged

| PRODUCTS               | Description                                                   |
|------------------------|---------------------------------------------------------------|
| RTL12606               | BATH SEAT WITH BACK, 1/ea                                     |
|                        |                                                               |
| SPECIFICATIONS         | Description                                                   |
| Outside Legs           | 17.375" — 18.875"                                             |
| Seat Dimensions        | 21.5" (W) x 13.125" (L)                                       |
| Seat Height            | 17"-23"                                                       |
| Weight                 | 8 lbs.                                                        |
| Carton Shipping Weight | 8.6 lbs.                                                      |
| Weight Limit           | 300 lbs.                                                      |
| Warranty               | Limited lifetime                                              |
| ACCESSORIES            | Description                                                   |
| RTL12606TRAY           | Soap Tray for RTL12606 (1-Right, 1-Left), 1/bx (R/L), 12bx/cs |