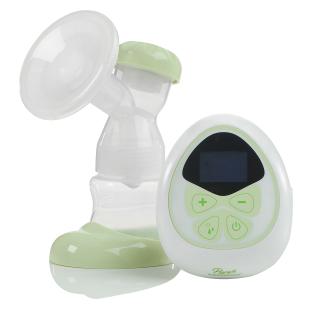

## Pure Expressions Single Channel Electric Breast Pump

HCPCS: E0603

- LCD Display provides status of programs and functions
- 9 Adustable suction strengths
- 2 Phase Expression; Stimulation and Expression Mode
- Easy to assemble and clean; silent for discreet pumping
- Closed Loop Anti-backflow System
- Single Pumping
- BPA and Latex Free
- One 4oz Bottle Feeding Adapter Kit and Storage Container with Lid
- Convenient Drawstring Bag
- A/C Power Supply Included; Internal battery power source; 4 AA alkaline batteries (not included)
- One Year Limited Warranty

| PRODUCTS              | Description                                 |
|-----------------------|---------------------------------------------|
| RTLBP1000             | Single Electric Breast Pump, E0603, 1/ea    |
|                       |                                             |
| SPECIFICATIONS        | Description                                 |
| Product Dimensions    | 4" (W) × 4.75" (L) × 2.25" (H)              |
| Product Weight        | .5 lbs.                                     |
| Retail Box Dimensions | $8.8" (W) \times 6" (L) \times 6.9" (H)$    |
| Retail Box Weight     | 2.2 lbs.                                    |
| Batteries             | 4 AA Alkaline                               |
| Contains Latex        | No                                          |
| Warranty              | One Year Limited                            |
|                       |                                             |
| ACCESSORIES           | Description                                 |
| BP001                 | Pure Expressions Carry Bag, 1/ea            |
| BP002                 | Pure Expressions Insulated Cooler Bag, 1/ea |
| BP004                 | Pure Expressions 6oz Storage Bottle, 1/ea   |
| BP005                 | 27MM Pump Kit w/out Insert, 1/pr            |
| BP006                 | 24MM Silicone Insert, 1/pr                  |
| BP007                 | Valve Set - w/membrane, 1/pr                |
| BP008                 | Membrane (4pcs), 2/pr                       |
| BP009                 | Tubing Set, 1/pr                            |
| BP0010                | 6V Power Adaptor, 1/ea                      |
| BP0013                | 31MM Pump Kit w/out Insert, 1/pr            |
| BP0014                | 27MM Silicone Cushion Insert, 1/pr          |
| BP0015                | Feeding Nipple Set, 1/ea                    |
| BP0016                | Base (base to hold bottles), 1/ea           |
|                       |                                             |