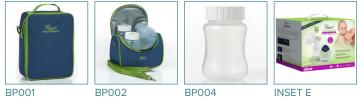

| PRODUCTS              | Description                                 |
|-----------------------|---------------------------------------------|
| RTLBP1000             | Single Electric Breast Pump, E0603, 1/ea    |
|                       |                                             |
| SPECIFICATIONS        | Description                                 |
| Product Dimensions    | 4" (W) × 4.75" (L) × 2.25" (H)              |
| Product Weight        | .5 lbs.                                     |
| Retail Box Dimensions | $8.8" (W) \times 6" (L) \times 6.9" (H)$    |
| Retail Box Weight     | 2.2 lbs.                                    |
| Batteries             | 4 AA Alkaline                               |
| Contains Latex        | No                                          |
| Warranty              | One Year Limited                            |
|                       |                                             |
| ACCESSORIES           | Description                                 |
| BP001                 | Pure Expressions Carry Bag, 1/ea            |
| BP002                 | Pure Expressions Insulated Cooler Bag, 1/ea |
| BP004                 | Pure Expressions 6oz Storage Bottle, 1/ea   |
| BP005                 | 27MM Pump Kit w/out Insert, 1/pr            |
| BP006                 | 24MM Silicone Insert, 1/pr                  |
| BP007                 | Valve Set - w/membrane, 1/pr                |
| BP008                 | Membrane (4pcs), 2/pr                       |
| BP009                 | Tubing Set, 1/pr                            |
| BP0010                | 6V Power Adaptor, 1/ea                      |
| BP0013                | 31MM Pump Kit w/out Insert, 1/pr            |
| BP0014                | 27MM Silicone Cushion Insert, 1/pr          |
| BP0015                | Feeding Nipple Set, 1/ea                    |
| BP0016                | Base (base to hold bottles), 1/ea           |
|                       |                                             |