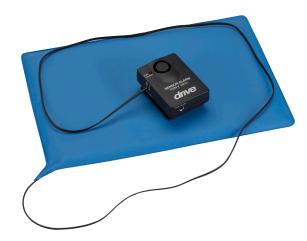

## Pressure-Sensitive Chair and Bed Patient Alarm

- Alerts care giver with audio alarm when patient gets out of a chair or bed
- Pressure-sensitive pad connects to the audio alarm
- The alarm comes with a safety alert, On/Off switch and low battery warning
- Comes with 9V Battery (Included)