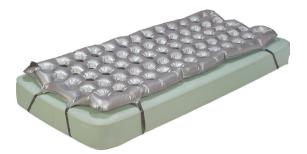

## Premium Guard - Static Air Mattress Overlay

- Unique construction allows for efficient air flow throughout overlay for use in the prevention and treatment of pressure ulcers
- Two adapters for easy inflation and deflation
- Emergency CPR air release valve deflates overlay quickly and safely
- Air flow holes reduce heat and moisture build up
- Adjustable bed straps prevent overlay from moving
- Easy-to-clean with mild detergent
- Electric or Manual pumps sold separately

| PRODUCTS        | Description                       |
|-----------------|-----------------------------------|
| 14428           | Air Mattress Overlay, E0197, 1/ea |
|                 |                                   |
| SPECIFICATIONS  | Description                       |
| Weight Capacity | 250 lbs.                          |
| Warranty        | 90 Days Limited on Seams & Valve  |