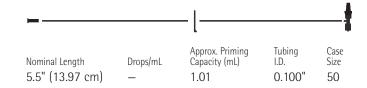

## List No. 12645-28

LifeShield® Macrobore Extension Set — with CLAVE® and locking spin collar T. Latex-Free. Non-DEHP. Sterile Pack.