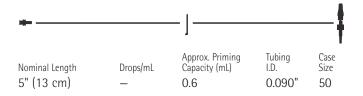

### List No. 12544-01

Macrobore Extension Set - with non-DEHP tubing, micro-CLAVE® spin lock T-connector, slide clamp and female luer lock. Latex-Free.