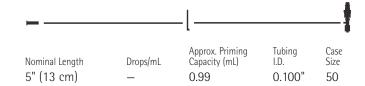

#### List No. 12312-01

LifeShield® Macrobore Extension Set — with CLAVE® bonded onto T-connector, slide clamp and locking spin collar. Latex-Free. Sterile Pack.