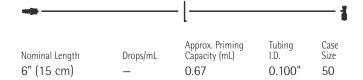

#### List No. 19328-48

LifeShield® Macrobore Extension Set — with CLAVE®, slide clamp, locking spin collar T and prepierced injection site.