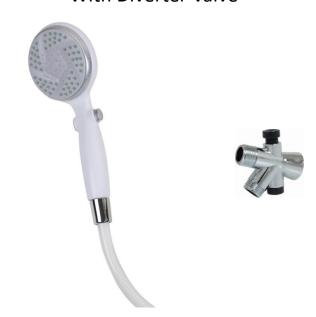

## Hand-held Shower Spray

## With Diverter Valve

The Hand Held Shower Spray with Diverter Valve allows the user to bathe while sitting on a bath bench in the shower or tub. It features an extra-long 84 inch reinforced nylon hose. A convenient pause function valve provides easy control of water flow. It includes a diverter valve which allows you switch between the existing shower head and the hand held shower spray. This shower spray is EPA WaterSense certified.

- Extra-long 84" nylon reinforced hose
- Convenient pause valve to control water flow
- Includes diverter valve to alternate between shower head and hand held shower spray