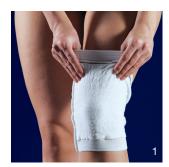

## Instruction for use:

Pull on the leg bag holder (ensure the color size code is at the top).

Place the leg bag in the pocket and pull the tap through the lower whole.

The CarePocket™ is in place.

For further information please contact: