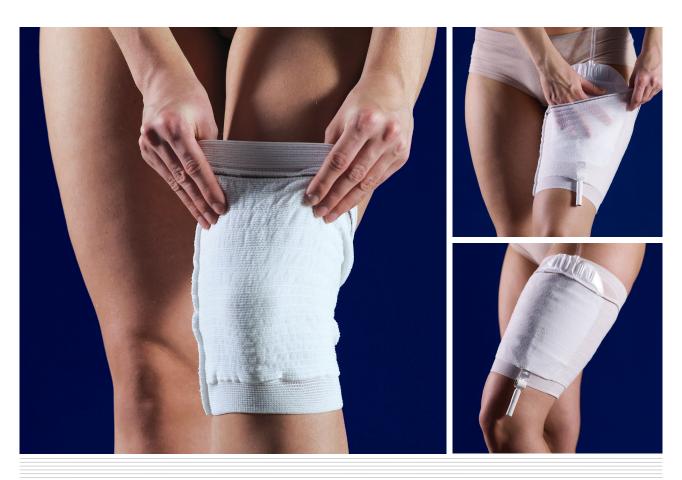

# **CarePocket™**

Leg bag holder

**TYTEX** 

CarePocket<sup>™</sup> is specially designed to fixate a urine leg bag, without impeding appearance. The weight of a full leg bag is supported by the whole product.

This way, the tension required to hold a bag in place is distributed evenly around the leg, rather than being concentrated in two narrow rings at the top and the bottom of the bag. This design not only reduces the risk of any constriction or pressure sores, but also prevents the bag from moving around and helps to dampen any undesired sounds, thus providing discretion.

## Instruction for use:

Pull on the leg bag holder (ensure the color size code is at the top).

Place the leg bag in the pocket and pull the tap through the lower whole.

The CarePocket™ is in place.

For further information please contact: