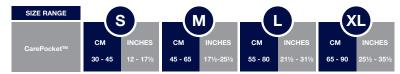

red sounds, thus providing discretion.

#### **Features:**

- · Easy to use
- Safe retention of leg bag for optimum support
- Tension is distributed evenly around the leg
- Helps to reduce unpleasant noises
- · Reduces the risk of pressure sores
- Provides extra security during physical activity
- Very soft, stretchy and breathable material, that is comfortable to wear
- Fits left and right leg equally well
- The inner pocket has leg bag opening as well as bottom tap opening
- Can hold up to 750 ml/25 oz
- Practical colour code for size indication
- Washable at 60°C/140°F
- Latex-free
- Oeko-Tex certified

## Indications:

For fixation of urinary leg bags.

## **Composition:**

80% Polyester, 20% Elastane.

# **Washing instructions:**



## Recommended sizes:

Based on leg circumference.



# Packaging:



1 pc. or 5 pcs. per bag.

## Instruction for use:



Pull on the leg bag holder (ensure the color size code is at the top).



Place the leg bag in the pocket and pull the tap through the lower whole.



The CarePocket™ is in place.

For further information please contact:

| Dealer: |  |  |  |
|---------|--|--|--|
|         |  |  |  |
|         |  |  |  |
|         |  |  |  |
|         |  |  |  |
|         |  |  |  |
|         |  |  |  |
|         |  |  |  |
|         |  |  |  |