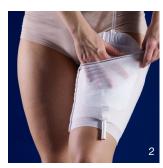

## Instruction for use:

Pull on the leg bag holder (ensure the color size code is at the top).

Place the leg bag in the pocket and pull the tap through the lower whole.

The CarePocket™ is in place.

For further information please contact: