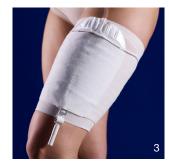

## Instruction for use:

Pull on the leg bag holder (ensure the color size code is at the top).

Place the leg bag in the pocket and pull the tap through the lower whole.

The CarePocket™ is in place.

For further information please contact: